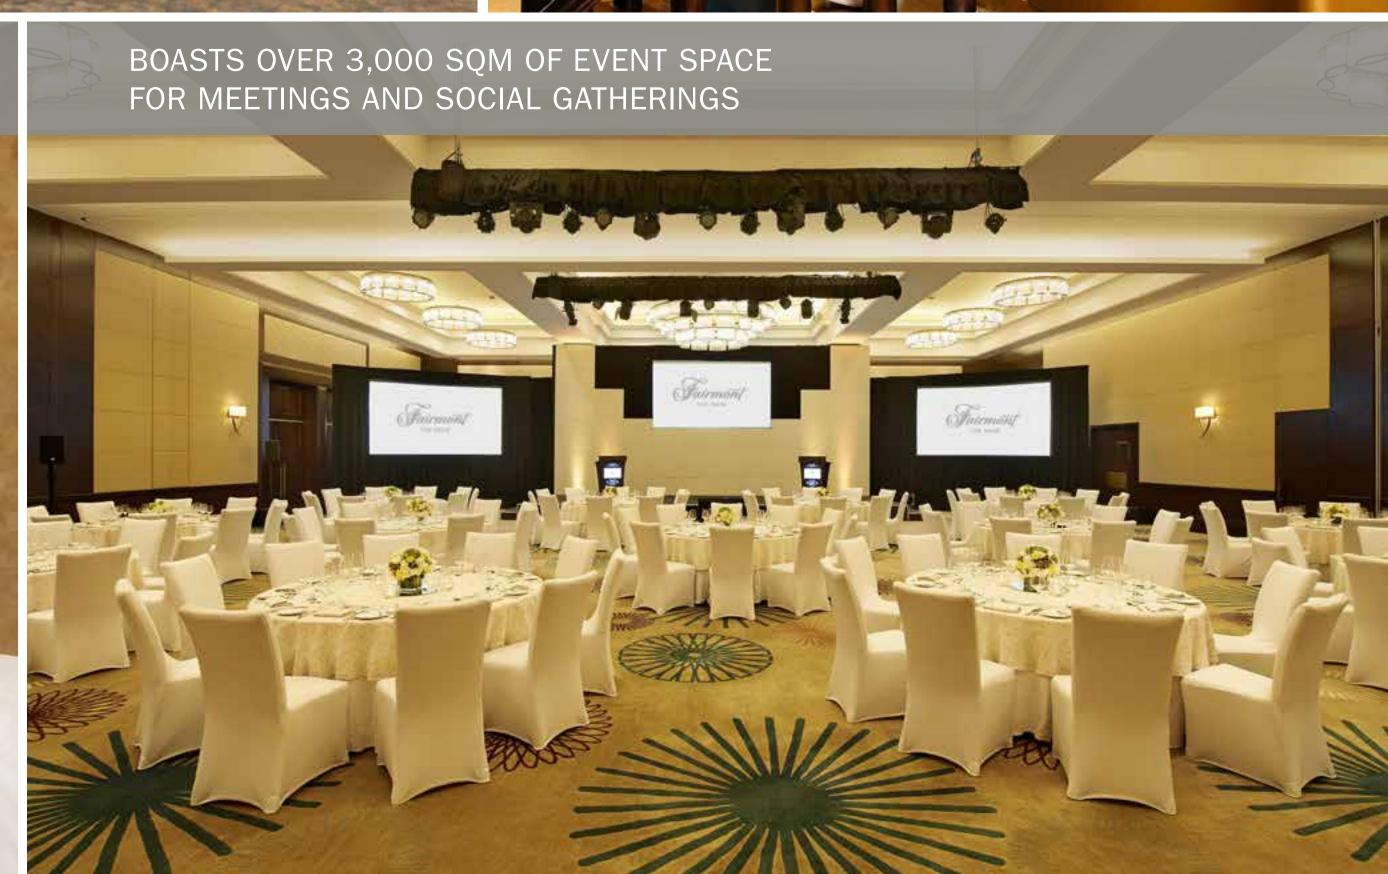

## **Resort at a Glance**

391 rooms · 7 event venues · 11 Restaurants & Bars

## DESTINATION DUBAI INTRODUCTION

Hairmont THE PALM

Hairmont THE PALM

| ROOMS                          | OVERALL DI<br>METRES | MENSIONS<br>FEET | SQU<br>METRES | JARE<br>FEET | THEATRE | CONFERENCE | U-SHAPE | CLASSROOM | CAPACITIES<br>HOLLOW<br>SQUARE | CABARET<br>(ROUNDS OF 6) | BANQUET<br>(ROUNDS OF 8) | BANQUET<br>(ROUNDS OF 10) | RECEPTION |
|--------------------------------|----------------------|------------------|---------------|--------------|---------|------------|---------|-----------|--------------------------------|--------------------------|--------------------------|---------------------------|-----------|
| Palm Ballroom A                | 13.8 x 20.9          | 45.3 x 68.6      | 288           | 3,103        | 252     | -          | 50      | 116       | 50                             | 102                      | 136                      | 170                       | 250       |
| Palm Ballroom B                | 14.0 x 20.9          | 45.9 x 68.6      | 293           | 3,148        | 252     | _          | 50      | 116       | 50                             | 102                      | 136                      | 170                       | 250       |
| Palm Ballrooms A and B         | 27.8 x 20.9          | 91.2 x 68.6      | 581           | 6,251        | 600     | _          | _       | 268       | -                              | 240                      | 320                      | 400                       | 600       |
| Pre-function Area              | 6.9 x 27.3           | 22.6 x 89.5      | 188           | 2,027        | _       | _          | -       | _         | -                              | _                        | _                        | -                         | 120       |
| Palm Courtyard                 | 15.7 x 47.7          | 51.5 x 156.0     | 749           | 8,057        | _       | _          | -       | _         | -                              | _                        | _                        | 200                       | 400       |
| Crescent Meeting Room 1        | 9.6 x 11.5           | 31.3 x 37.8      | 110           | 1,184        | 90      | 30         | 26      | 30        | 30                             | 36                       | 48                       | 80                        | 100       |
| Crescent Meeting Room 2        | 10.0 x 11.5          | 32.6 x 37.8      | 115           | 1,234        | 90      | 30         | 26      | 30        | 30                             | 36                       | 48                       | 80                        | 100       |
| Crescent Meeting Rooms 1 and 2 | 19.6 x 11.5          | 64.3 x 37.8      | 225           | 2,425        | 180     | _          | 40      | 72        | 40                             | 90                       | 120                      | 160                       | 220       |
| Pre-function Area              | 6.4 x 26.1           | 21.0 x 85.6      | 167           | 1,797        | _       | _          | -       | _         | _                              | _                        | _                        | _                         | _         |
| The Boardroom                  | 6.0 x 9.8            | 19.6 x 32.0      | 58            | 628          | _       | 16         | -       | _         | _                              | _                        | _                        | _                         | _         |
| Gulf Conference Room 1         | 6.5 x 9.8            | 21.3 x 32.1      | 64            | 684          | 42      | 24         | 20      | 20        | 24                             | 18                       | 24                       | 30                        | 42        |
| Gulf Conference Room 2         | 6.0 x 9.8            | 19.6 x 32.1      | 58            | 628          | 42      | 24         | 20      | 20        | 24                             | 18                       | 24                       | 30                        | 42        |
| Gulf Conference Room 3         | 6.5 x 9.8            | 21.3 x 32.1      | 64            | 683          | 42      | 24         | 20      | 20        | 24                             | 18                       | 24                       | 30                        | 42        |
| Gulf Conference Room 4         | 6.5 x 9.8            | 21.3 x 32.1      | 64            | 685          | 42      | 24         | 20      | 20        | 24                             | 18                       | 24                       | 30                        | 42        |
| Gulf Conference Room 5         | 6.5 x 8.5            | 21.3 x 27.9      | 55            | 594          | 42      | 24         | 20      | 20        | 24                             | 18                       | 24                       | 30                        | 42        |