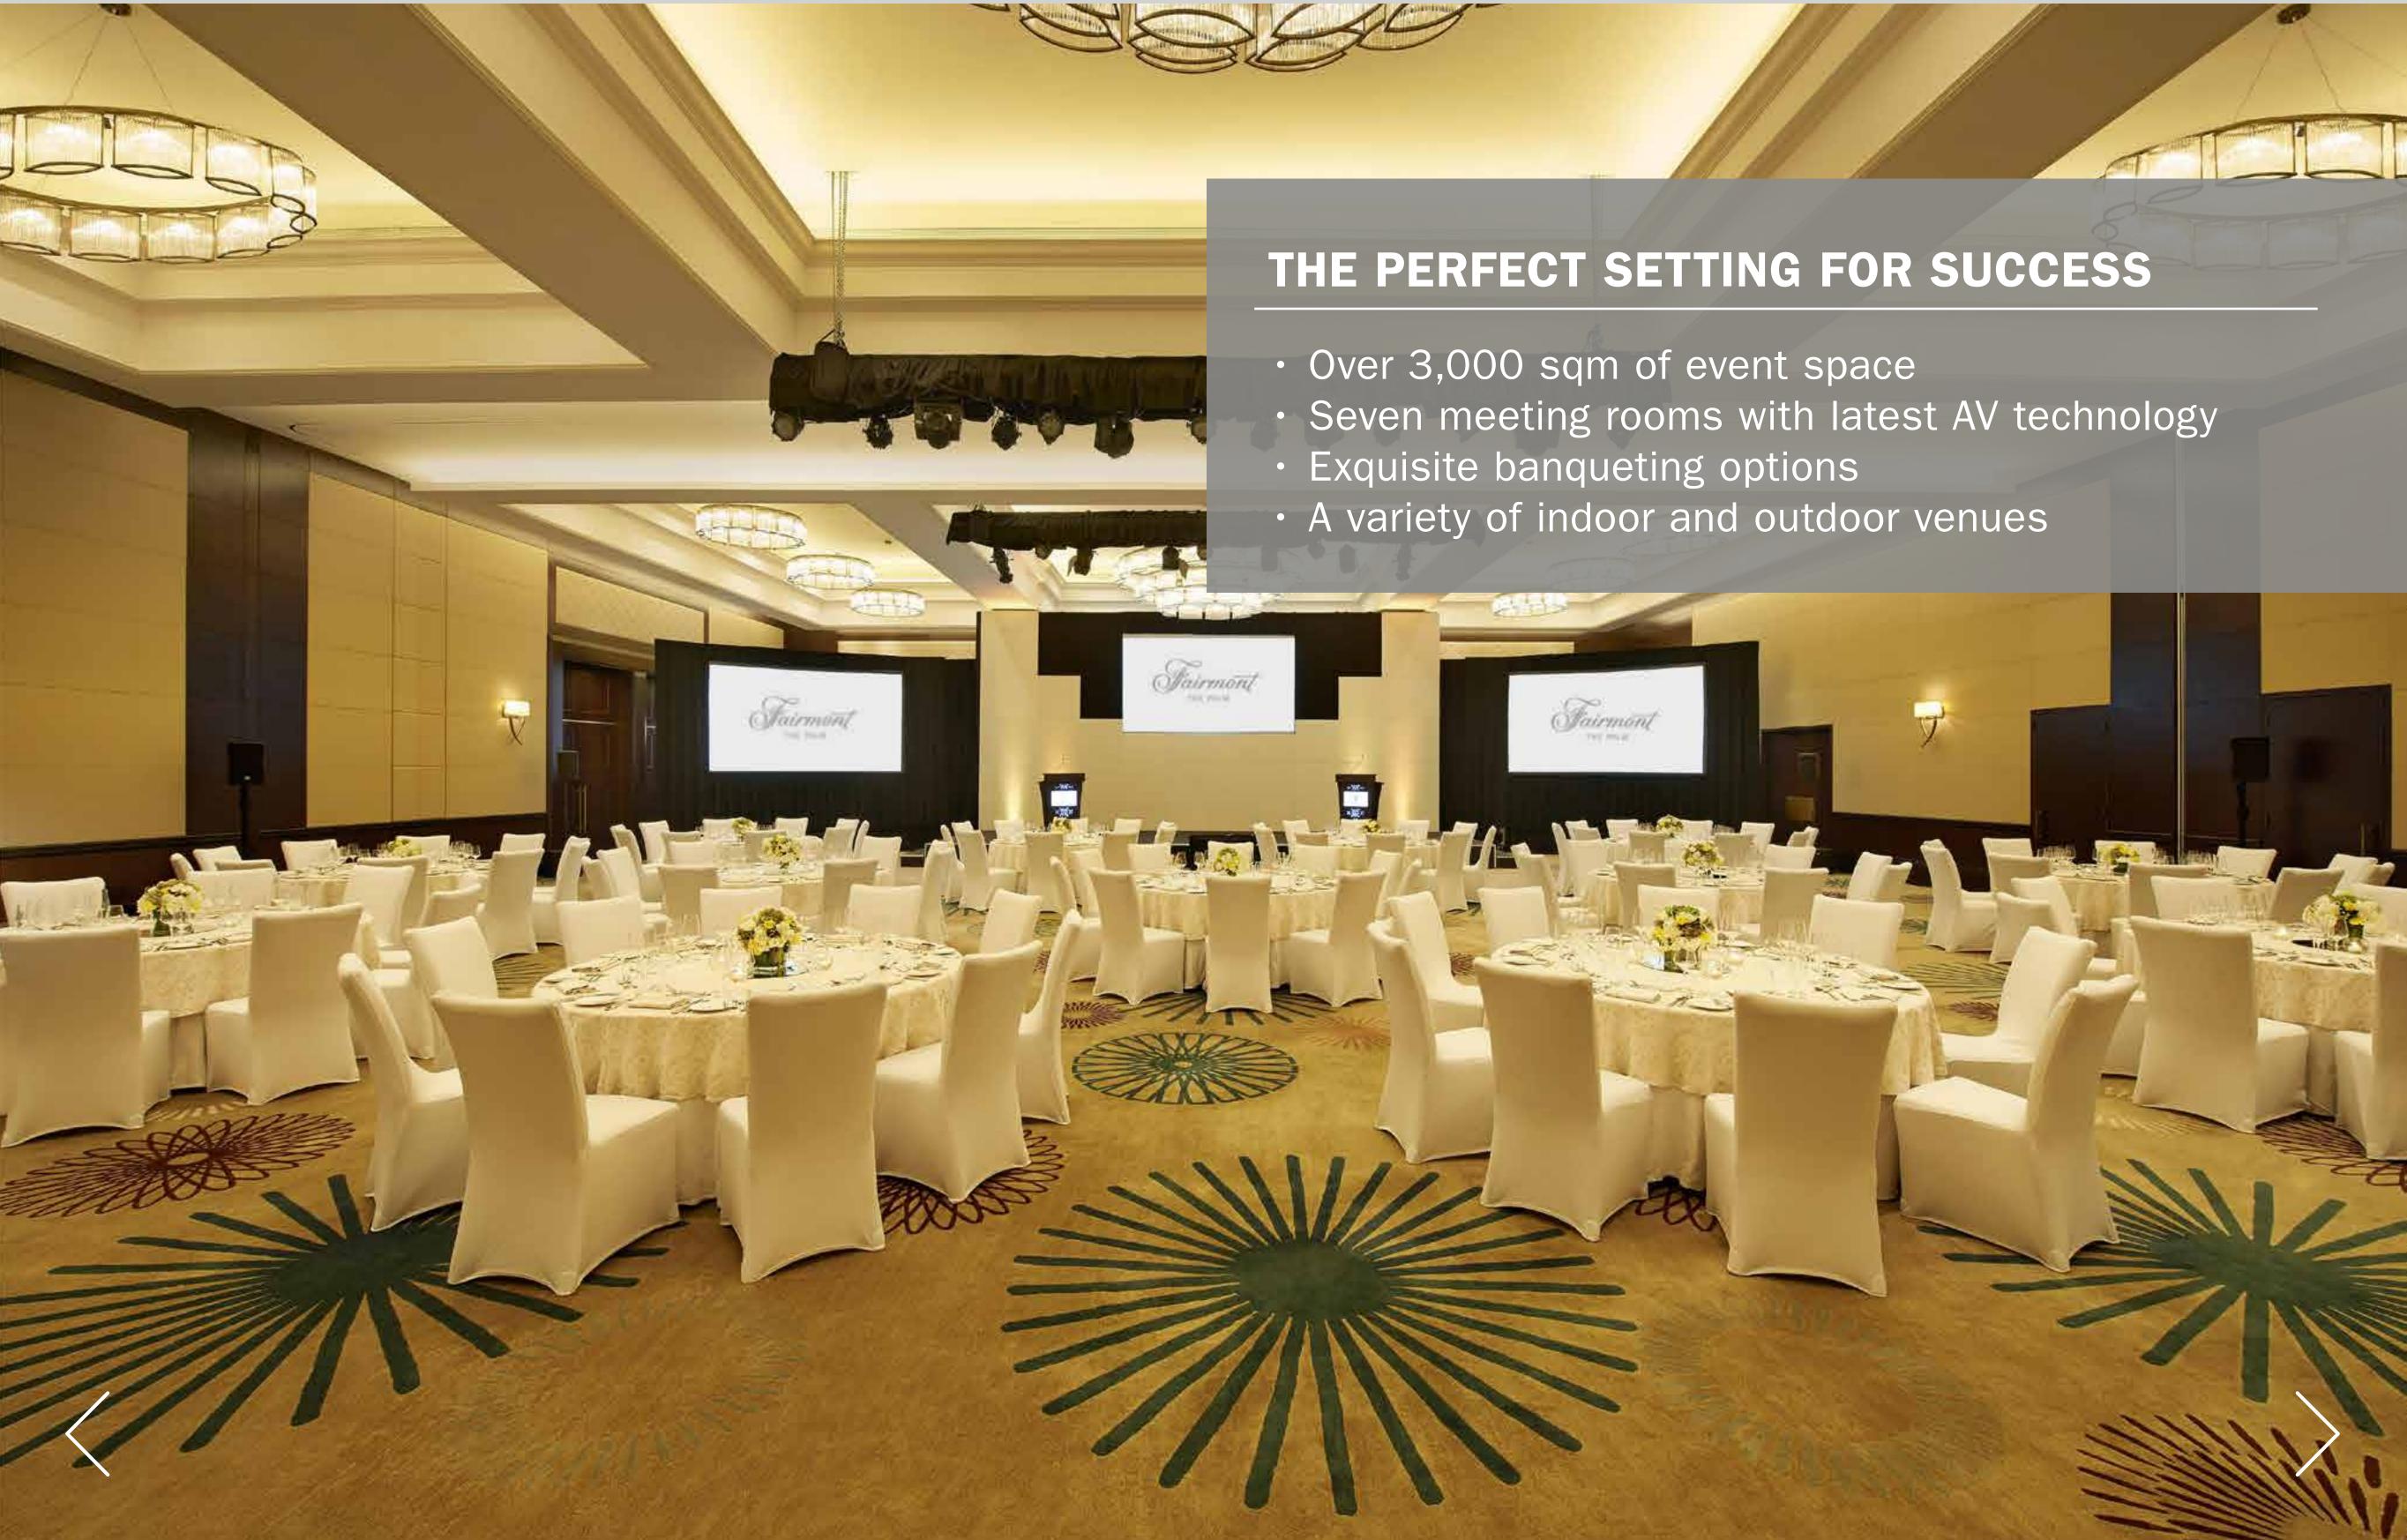

INGS ON THE FLOOR, MUSIC AND LED LIGHTS



YOGA: VINYASA BASED FLOW CLASS STRENGTHENING THE BODY AND MIND, WHILST IMPROVING FLEXIBILITY AND THE CONNECTION TO THE BREATH













## **ADRENALINE-FUELLED ADVENTURE**

Year-round sunshine and warm waters make the city the preferred choice for water sports enthusiasts from all over the world. Offering a wide variety of water sports activities, the resort has something for everyone.

- Paddle boarding, wakeboarding, kneeboarding, windsurfing and water skiing
- Kayaking and Hobie Cat Sailing
- Fishing trips, snorkelling and scuba diving







DESTINATION DUBAI INTRODUCTION HOTEL FEATURES ACCOMMODATION RESTAURANTS & BARS WELLNESS MEETINGS & EVENTS CONTACT US









## DESTINATION DUBAI INTRODUCTION







## DESTINATION DUBAI INTRODUCTION





Hairmont THE PALM





Hairmont THE PALM

| ROOMS                          | OVERALL DI<br>METRES | MENSIONS<br>FEET | SQU<br>METRES | JARE<br>FEET | THEATRE | CONFERENCE | U-SHAPE | CLASSROOM | CAPACITIES<br>HOLLOW<br>SQUARE | CABARET<br>(ROUNDS OF 6) | BANQUET<br>(ROUNDS OF 8) | BANQUET<br>(ROUNDS OF 10) | RECEPTION |
|--------------------------------|----------------------|------------------|---------------|--------------|---------|------------|---------|-----------|--------------------------------|--------------------------|--------------------------|---------------------------|-----------|
| Palm Ballroom A                | 13.8 x 20.9          | 45.3 x 68.6      | 288           | 3,103        | 252     | -          | 50      | 116       | 50                             | 102