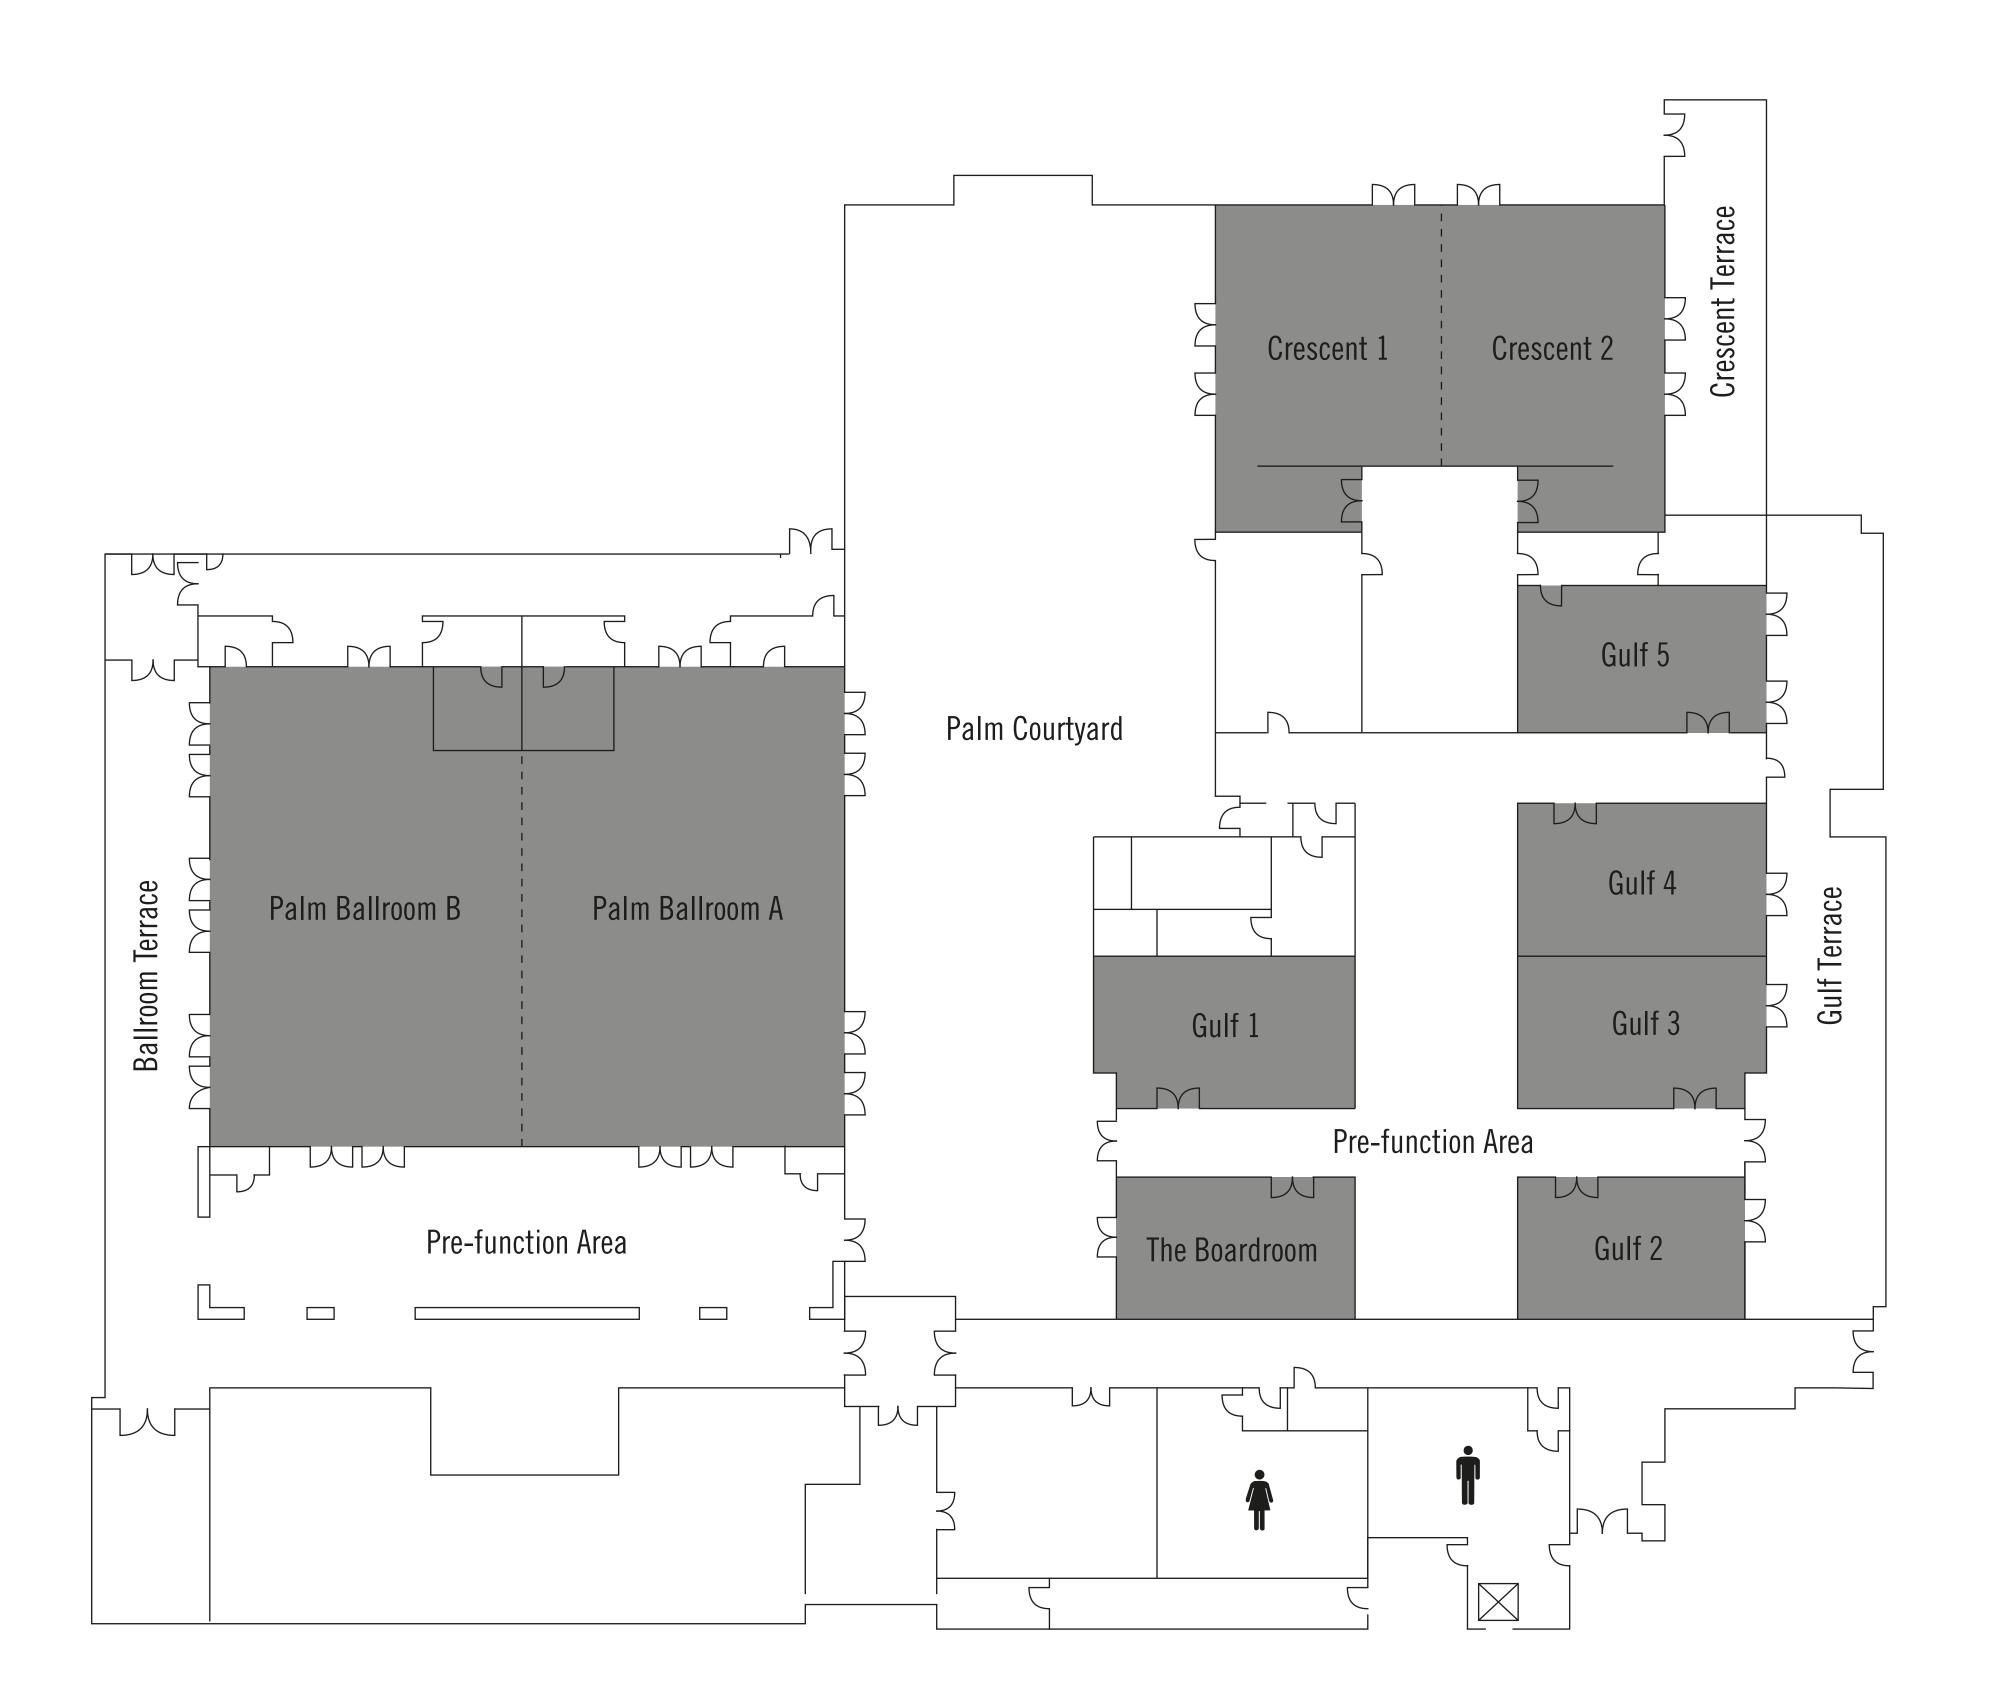

## DESTINATION DUBAI INTRODUCTION

Hairmont THE PALM

Hairmont THE PALM

| ROOMS                          | OVERALL DI<br>METRES | MENSIONS<br>FEET | SQU<br>METRES | JARE<br>FEET | THEATRE | CONFERENCE | U-SHAPE | CLASSROOM | CAPACITIES<br>HOLLOW<br>SQUARE | CABARET<br>(ROUNDS OF 6) | BANQUET<br>(ROUNDS OF 8) | BANQUET<br>(ROUNDS OF 10) | RECEPTION |
|--------------------------------|----------------------|------------------|---------------|--------------|---------|------------|---------|-----------|--------------------------------|--------------------------|--------------------------|---------------------------|-----------|
| Palm Ballroom A                | 13.8 x 20.9          | 45.3 x 68.6      | 288           | 3,103        | 252     | -          | 50      | 116       | 50                             | 102                      | 136                      | 170                       | 250       |
| Palm Ballroom B                | 14.0 x 20.9          | 45.9 x 68.6      | 293           | 3,148        | 252     | _          | 50      | 116       | 50                             | 102                      | 136                      | 170                       | 250       |
| Palm Ballrooms A and B         | 27.8 x 20.9          | 91.2 x 68.6      | 581           | 6,251        | 600     | _          | _       | 268       | -                              | 240                      | 320                      | 400                       | 600       |
| Pre-function Area              | 6.9 x 27.3           | 22.6 x 89.5      | 188           | 2,027        | _       | _          | -       | _         | -                              | _                        | _                        | -                         | 120       |
| Palm Courtyard                 | 15.7 x 47.7          | 51.5 x 156.0     | 749           | 8,057        | _       | _          | -       | _         | -                              | _                        | _                        | 200                       | 400       |
| Crescent Meeting Room 1        | 9.6 x 11.5           | 31.3 x 37.8      | 110           | 1,184        | 90      | 30         | 26      | 30        | 30                             | 36                       | 48                       | 80                        | 100       |
| Crescent Meeting Room 2        | 10.0 x 11.5          | 32.6 x 37.8      | 115           | 1,234        | 90      | 30         | 26      | 30        | 30                             | 36                       | 48                       | 80                        | 100       |
| Crescent Meeting Rooms 1 and 2 | 19.6 x 11.5          | 64.3 x 37.8      | 225           | 2,425        | 180     | _          | 40      | 72        | 40                             | 90                       | 120                      | 160                       | 220       |
| Pre-function Area              | 6.4 x 26.1           | 21.0 x 85.6      | 167           | 1,797        | _       | _          | -       | _         | _                              | _                        | _                        | _                         | _         |
| The Boardroom                  | 6.0 x 9.8            | 19.6 x 32.0      | 58            | 628          | _       | 16         | -       | _         | _                              | _                        | _                        | _                         | _         |
| Gulf Conference Room 1         | 6.5 x 9.8            | 21.3 x 32.1      | 64            | 684          | 42      | 24         | 20      | 20        | 24                             | 18                       | 24                       | 30                        | 42        |
| Gulf Conference Room 2         | 6.0 x 9.8            | 19.6 x 32.1      | 58            | 628          | 42      | 24         | 20      | 20        | 24                             | 18                       | 24                       | 30                        | 42        |
| Gulf Conference Room 3         | 6.5 x 9.8            | 21.3 x 32.1      | 64            | 683          | 42      | 24         | 20      | 20        | 24                             | 18                       | 24                       | 30                        | 42        |
| Gulf Conference Room 4         | 6.5 x 9.8            | 21.3 x 32.1      | 64            | 685          | 42      | 24         | 20      | 20        | 24                             | 18                       | 24                       | 30                        | 42        |
| Gulf Conference Room 5         | 6.5 x 8.5            | 21.3 x 27.9      | 55            | 594          | 42      | 24         | 20      | 20        | 24                             | 18                       | 24                       | 30                        | 42        |