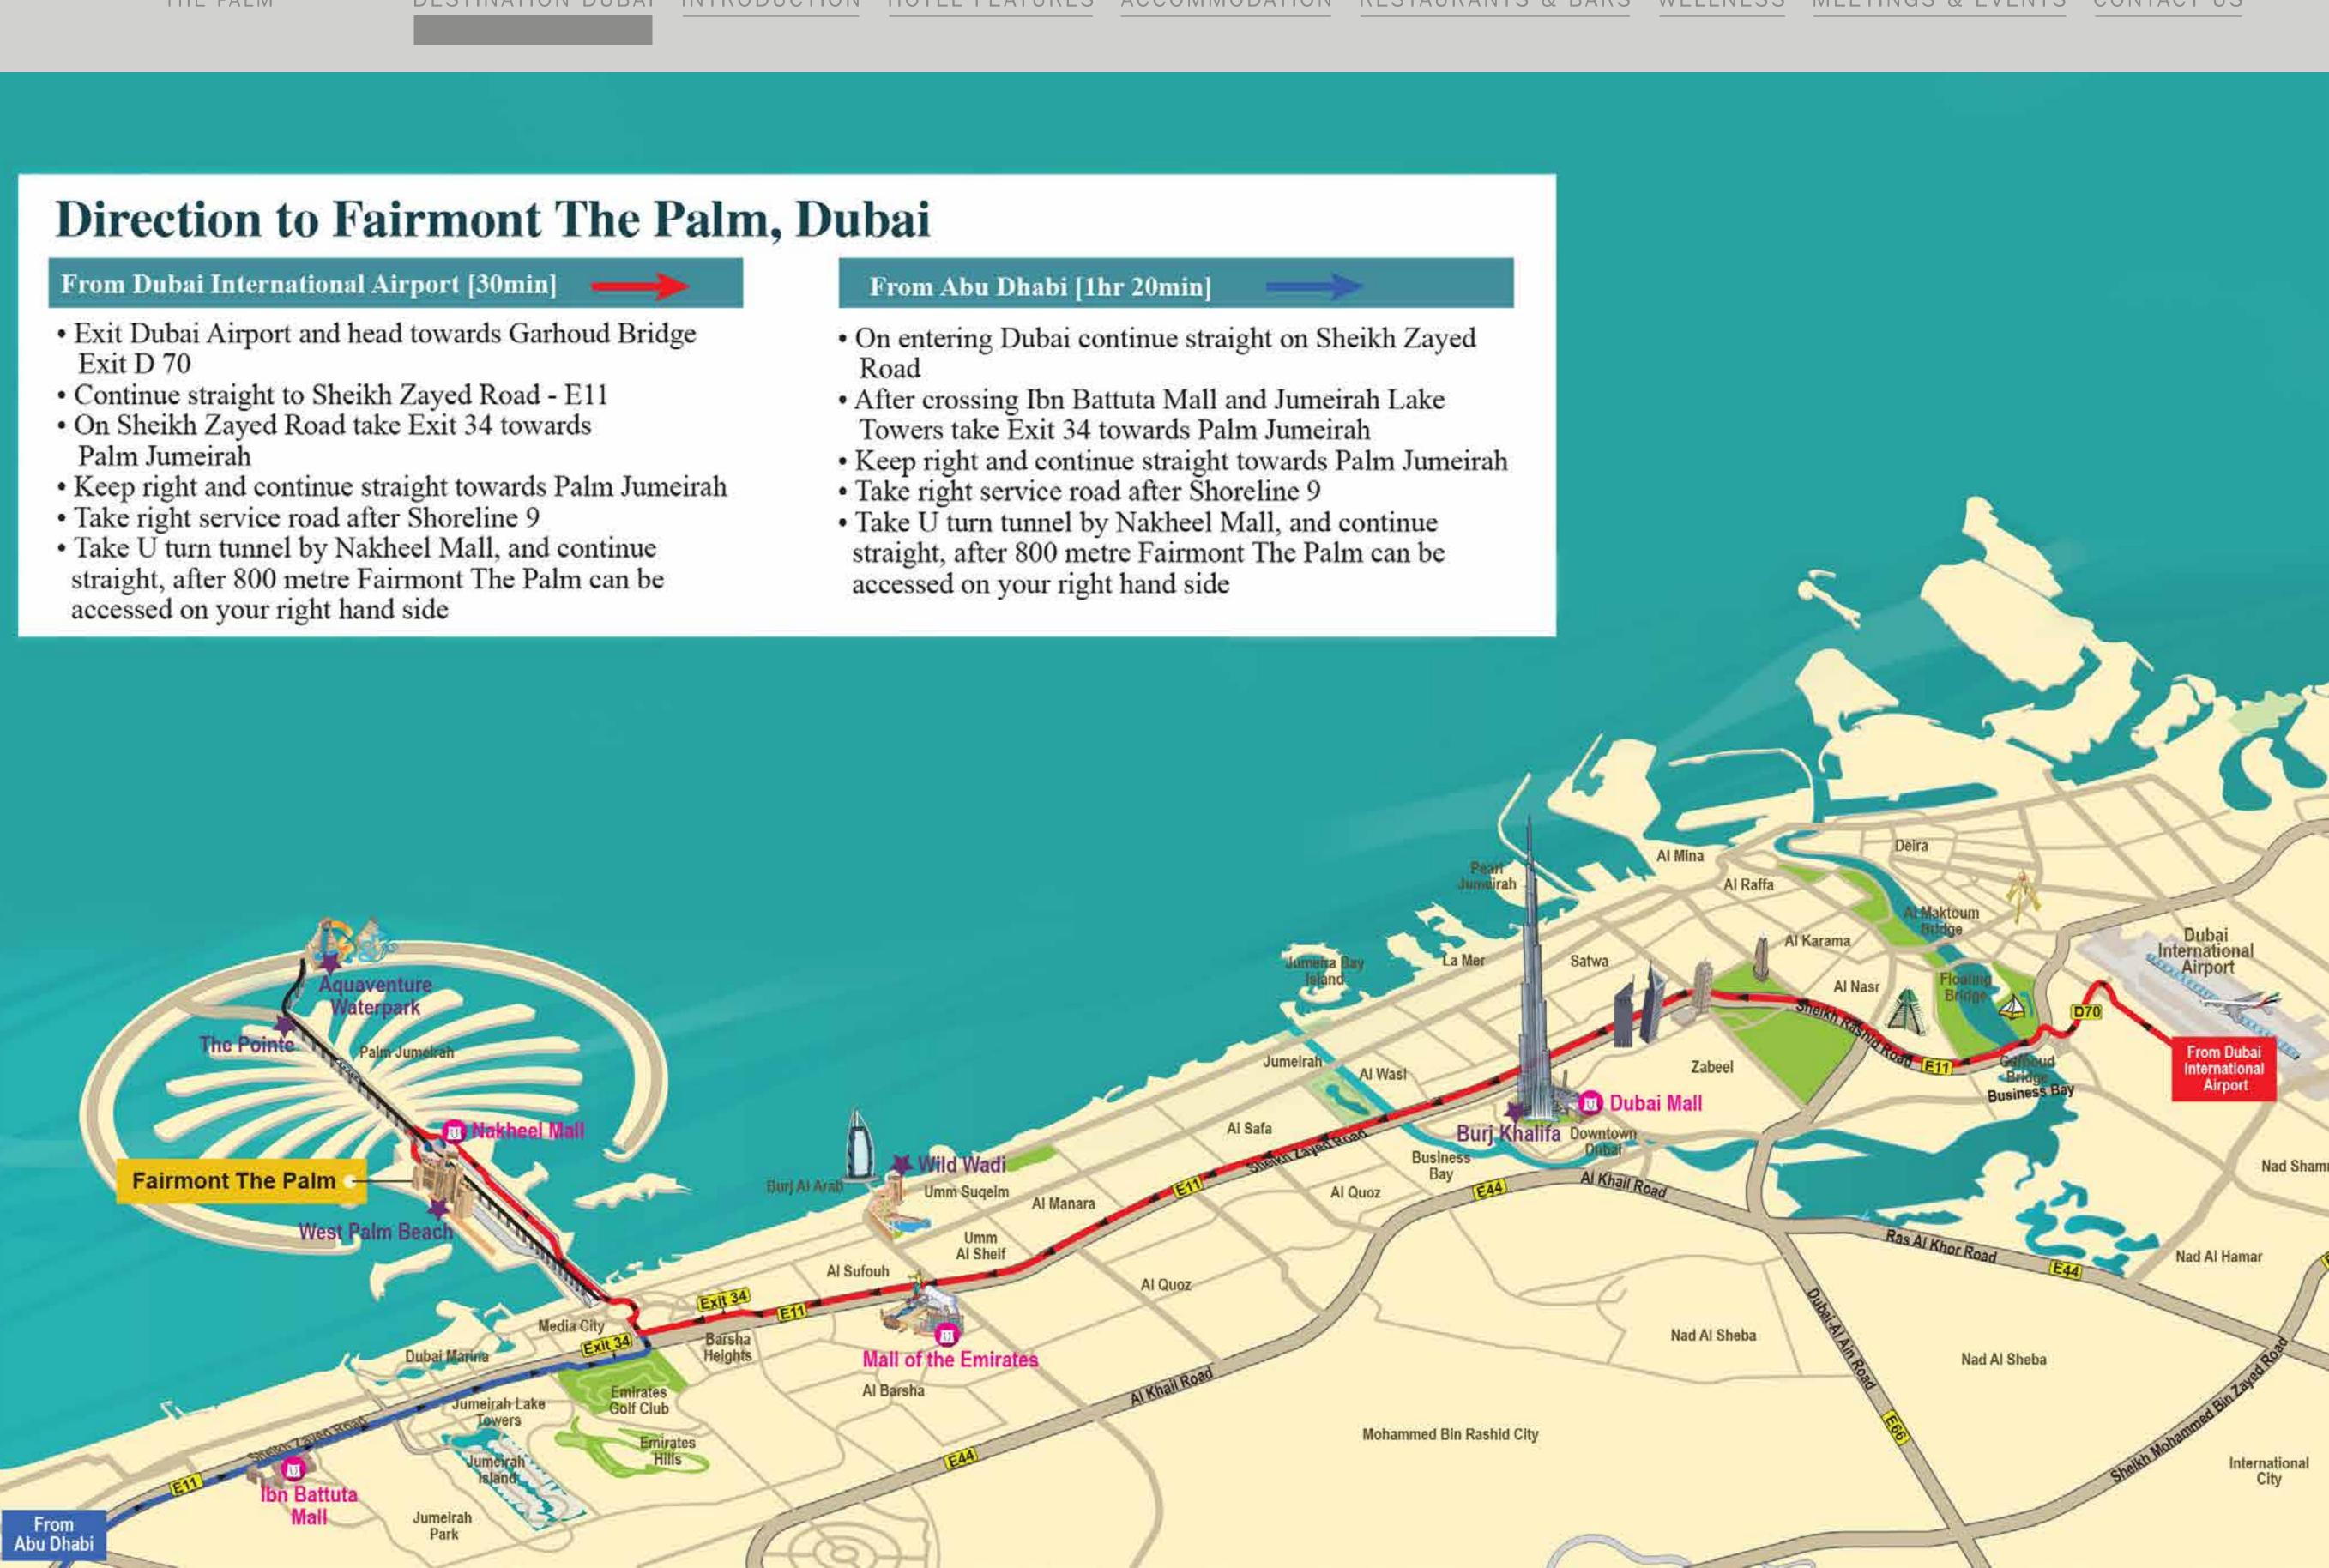

INTRODUCTION HOTEL FEATURES NATION DUBAI

- Exit D 70
- Palm Jumeirah

- accessed on your right hand side

- Road