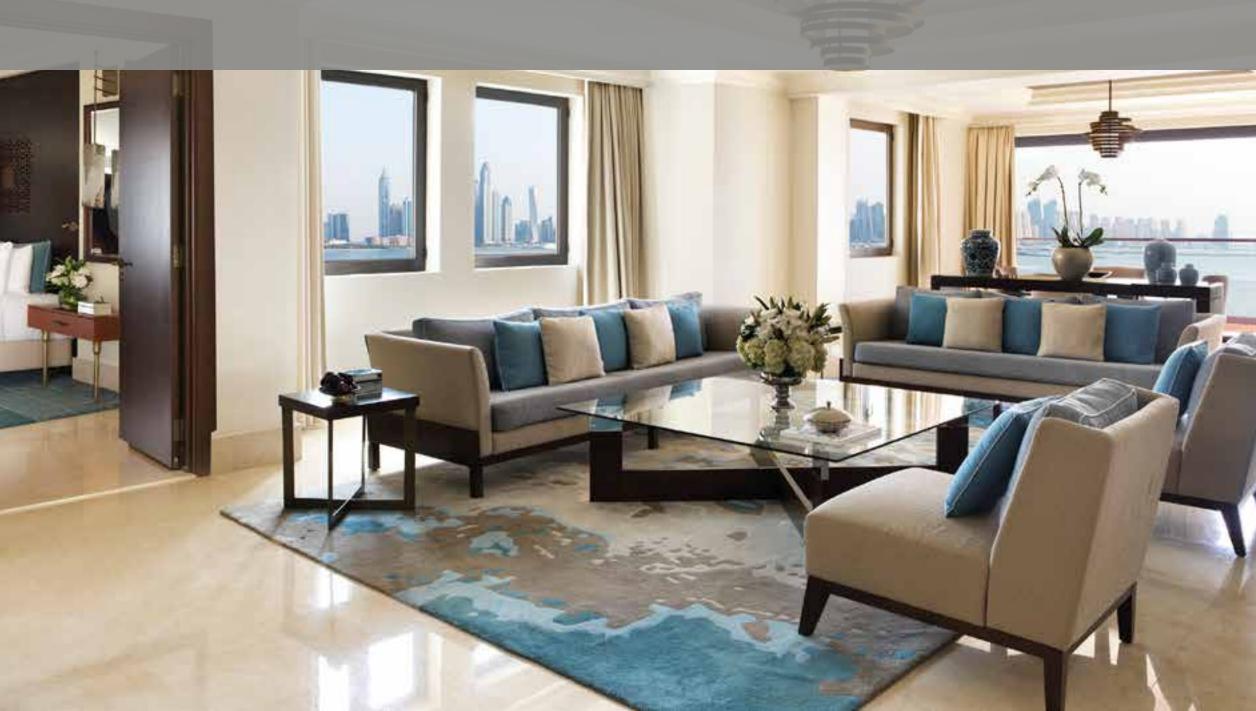

## SUITES

The pinnacle of indulgence, each suite blends contemporary décor with everyday functionality.

- 23 stylishly appointed suites that span between 139 sqm and a capacious 390 sqm
- Overlooking the Arabian Gulf, Palm Residences and the resort's private beach
- Complimentary high-speed internet access, LED television and work station
- The Presidential Suite is complete with a dining room connected to a private butler's pantry, a jetted bathtub and on-call butler service
- Connecting rooms available upon request