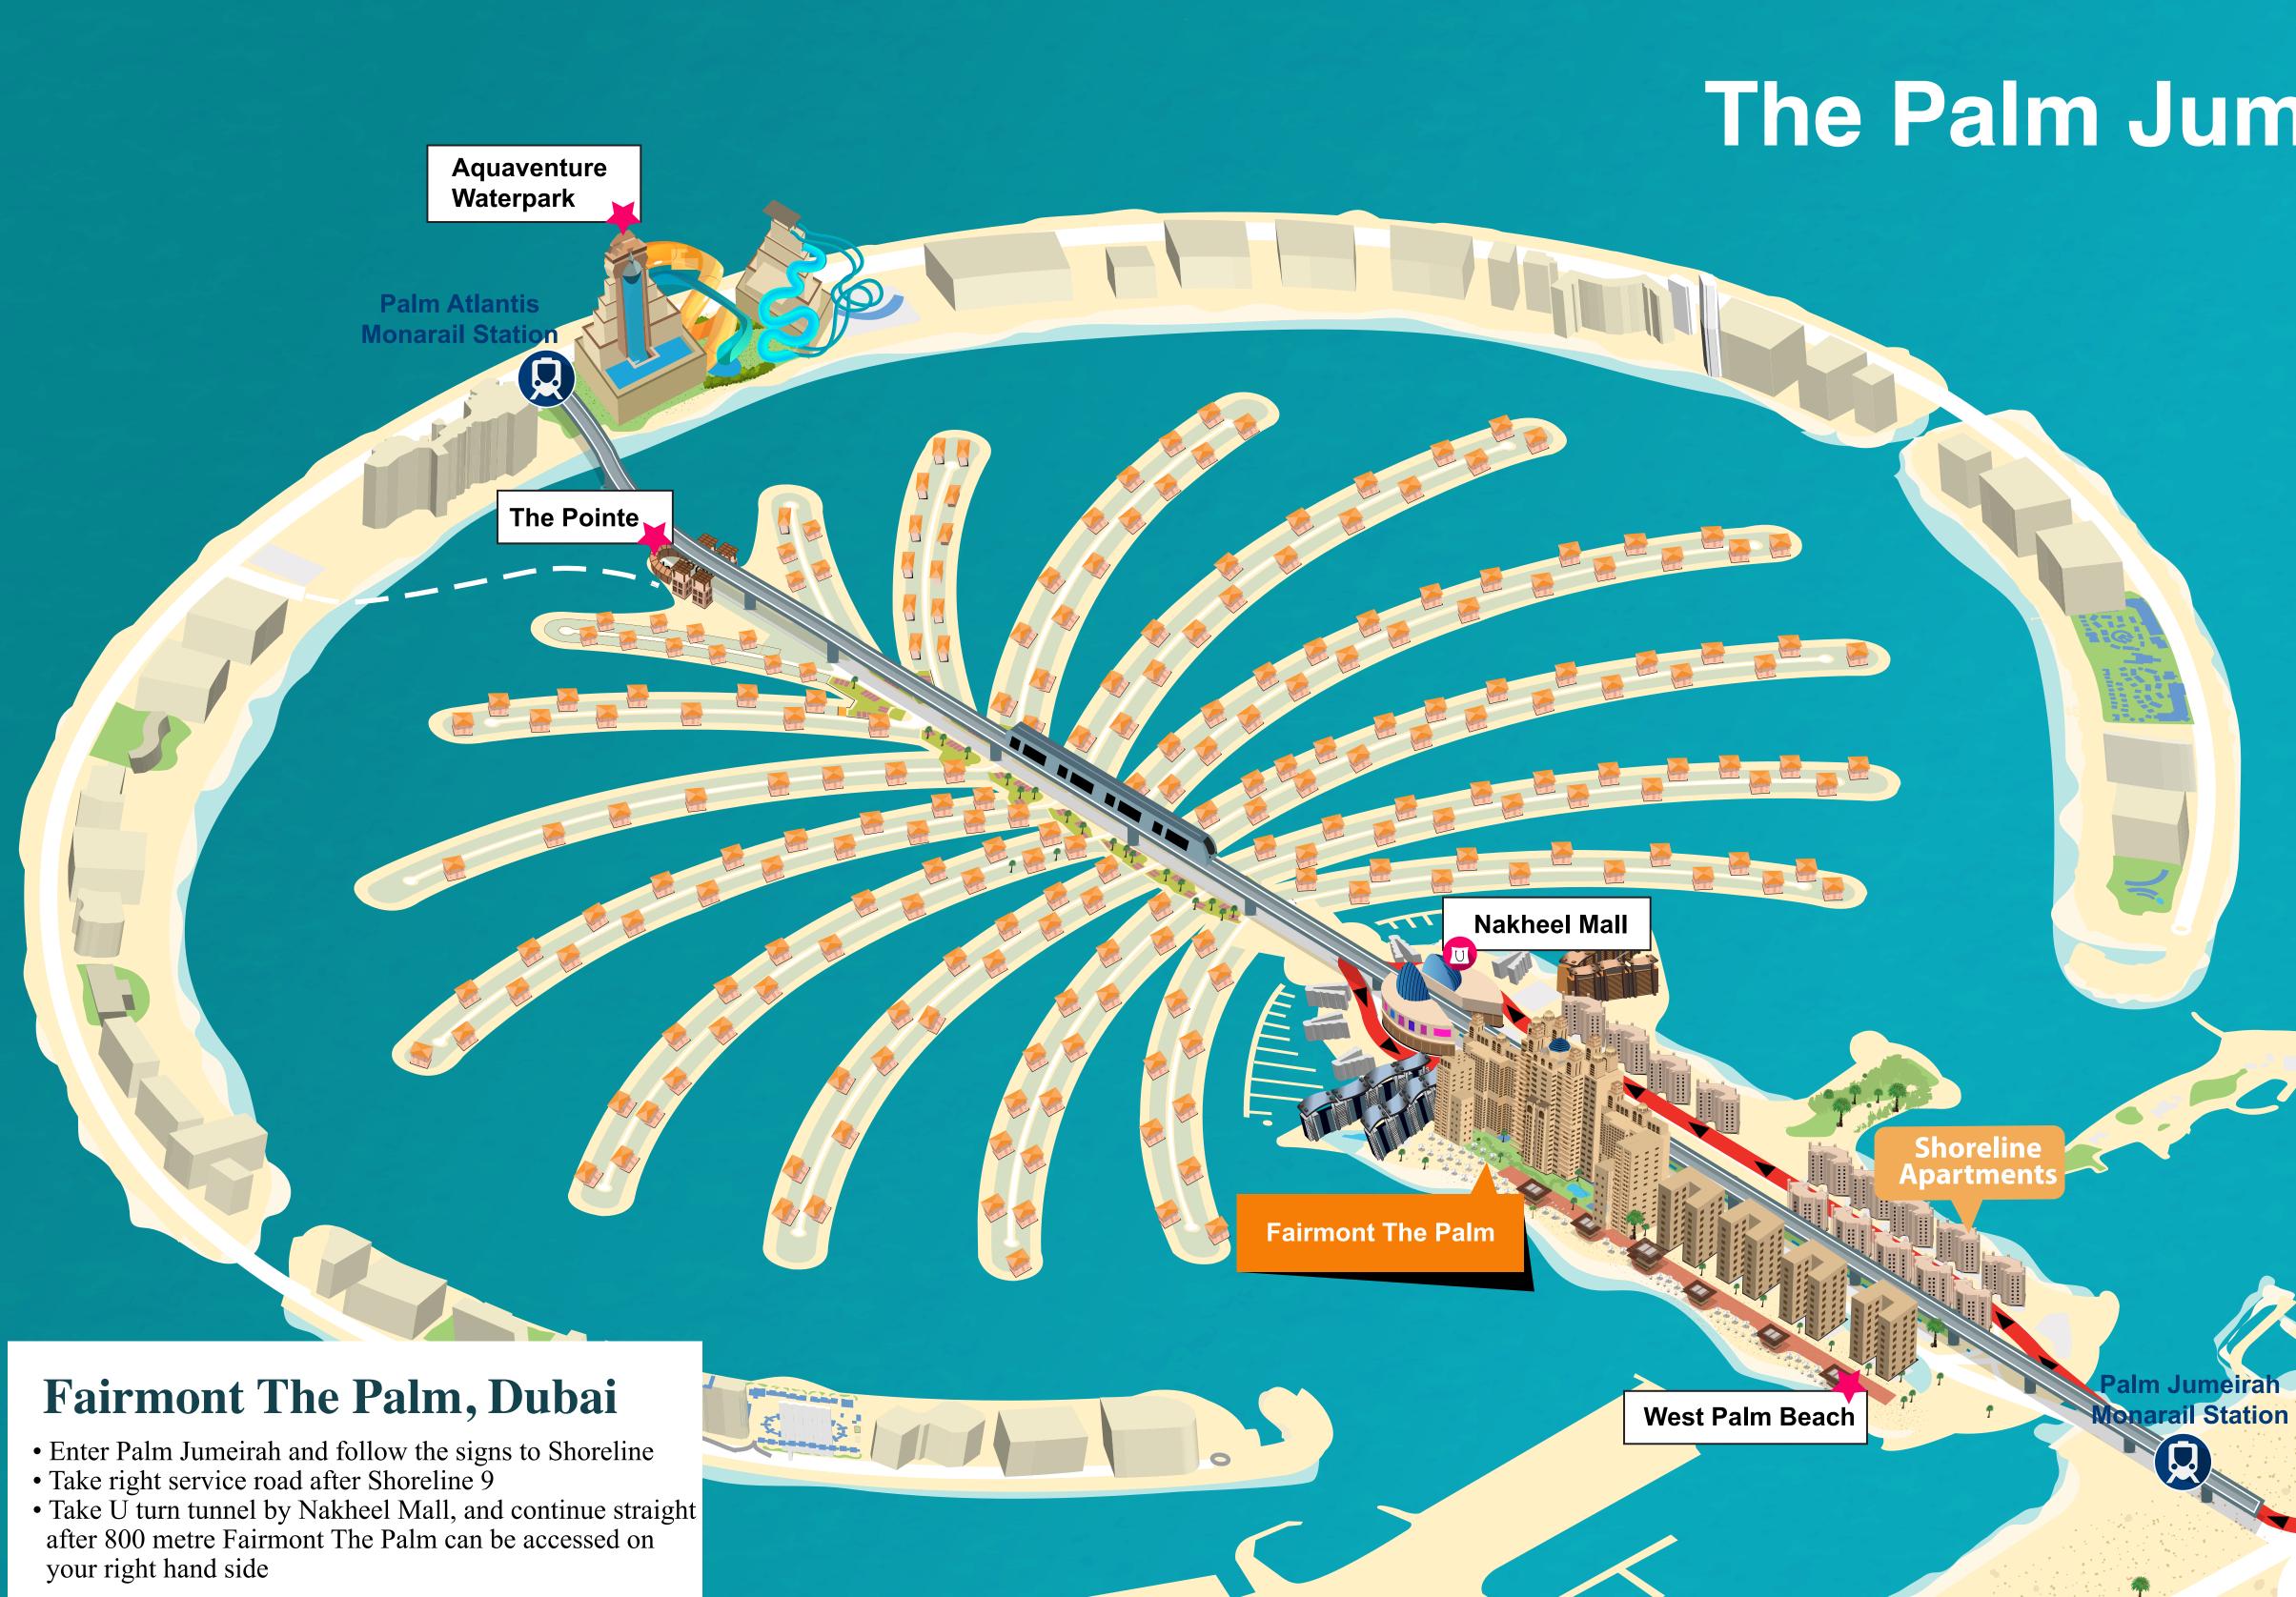

INTRODUCTION HOTEL FEATURES NATION DUBAI

- Exit D 70
- Palm Jumeirah

- accessed on your right hand side

- Road