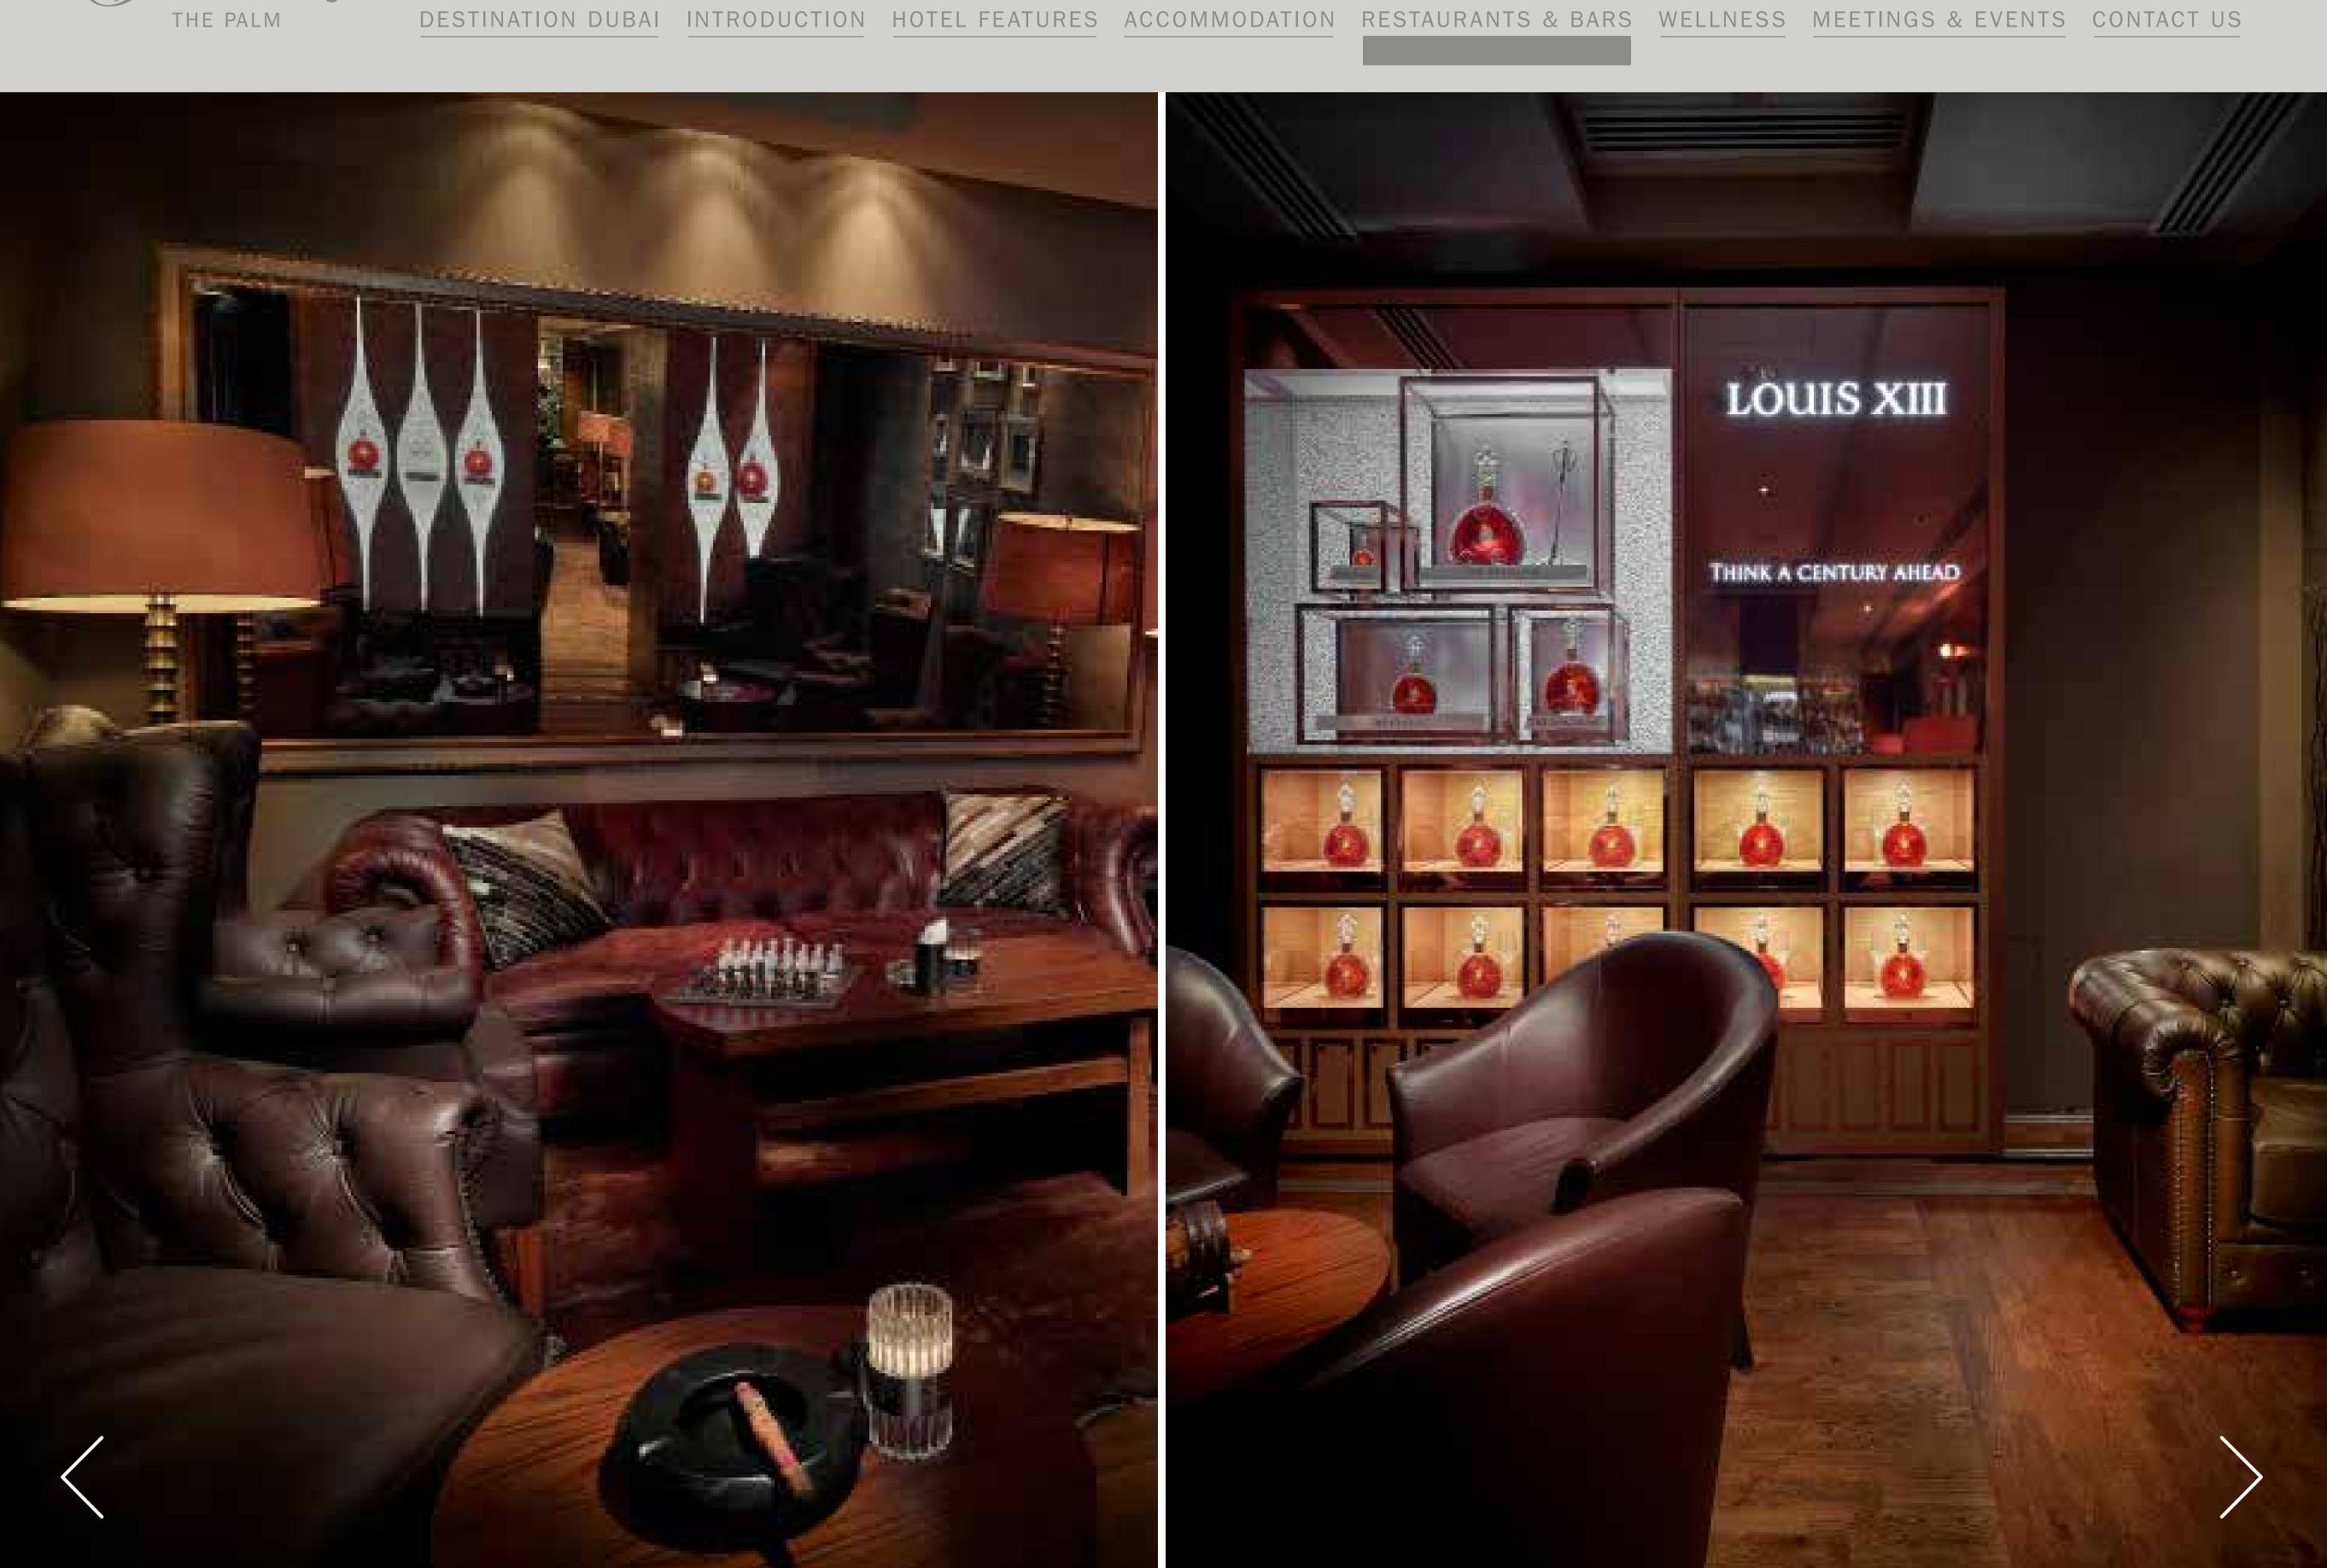

## THE CIGAR ROOM

The Cigar room at the Fairmont is now offering LOUIS XIII patrons an exclusive membership. Members receive the ultimate level of opulence, elegance and comfort at the idyllic five-star resort situated on Dubai's most sought-after island community, Palm Jumeirah.