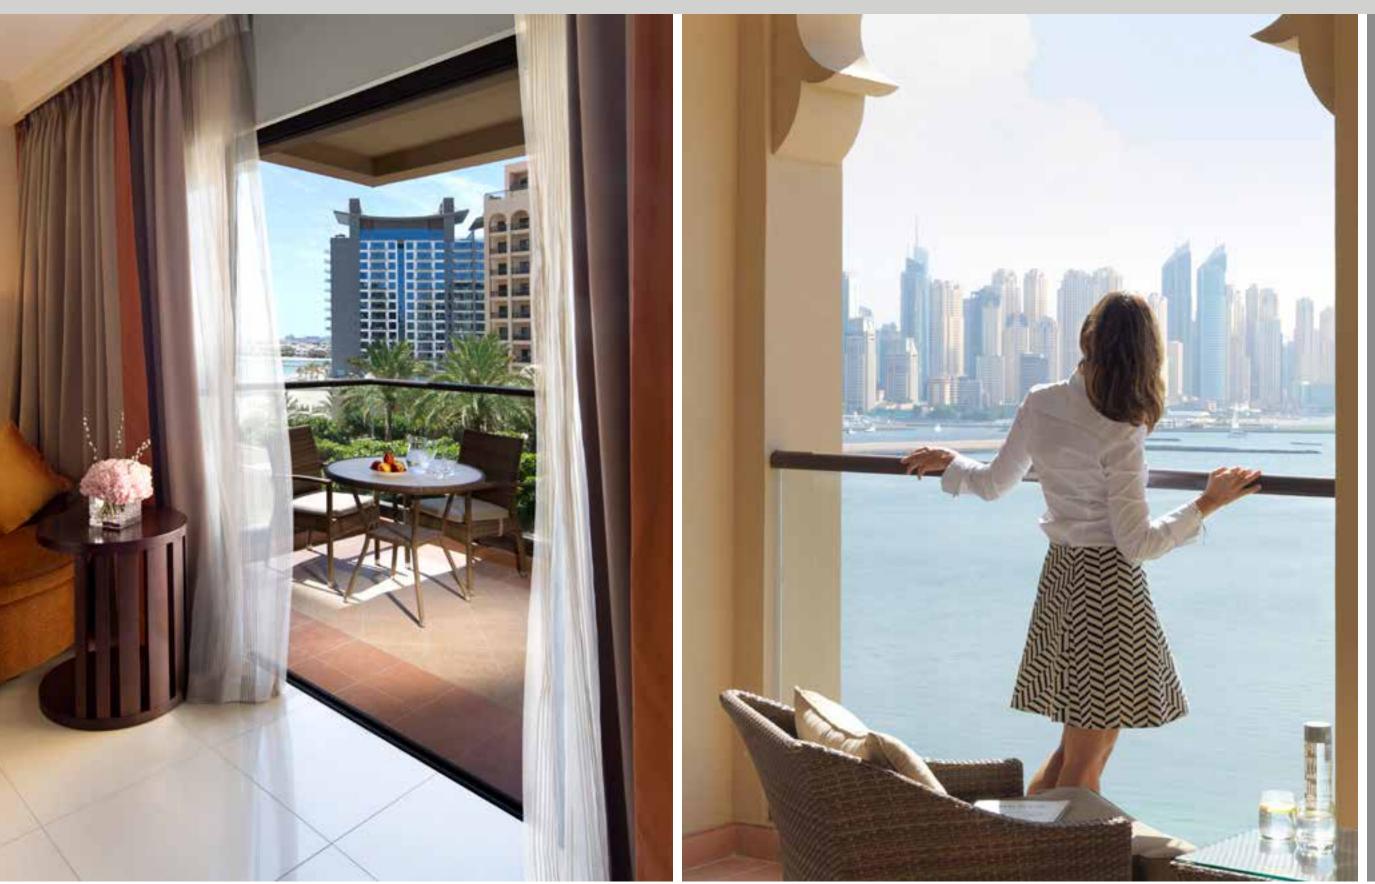

## SUITES

The pinnacle of indulgence, each suite blends contemporary décor with everyday functionality.

- 23 stylishly appointed suites that span between 139 sqm and a capacious 390 sqm
- Overlooking the Arabian Gulf, Palm Residences and the resort's private beach
- Complimentary high-speed internet access, LED television and work station
- The Presidential Suite is complete with a dining room connected to a private butler's pantry, a jetted bathtub and on-call butler service
- Connecting rooms available upon request

## FAIRMONT APARTMENTS

Beautifully furnished interiors, amplitude of space and stylish appliances defines this lifestyle experience.

- 10 stylishly appointed residences that span between 120 sqm and 220 sqm
- Home office space and dining table, LED televisions, Bose entertainment system
- The two bedroom residences feature a dedicated laundry room
- Custom-built kitchen with cabinetry and appliances
- Private balcony overlooking the Arabian Gulf and the Dubai Marina skyline