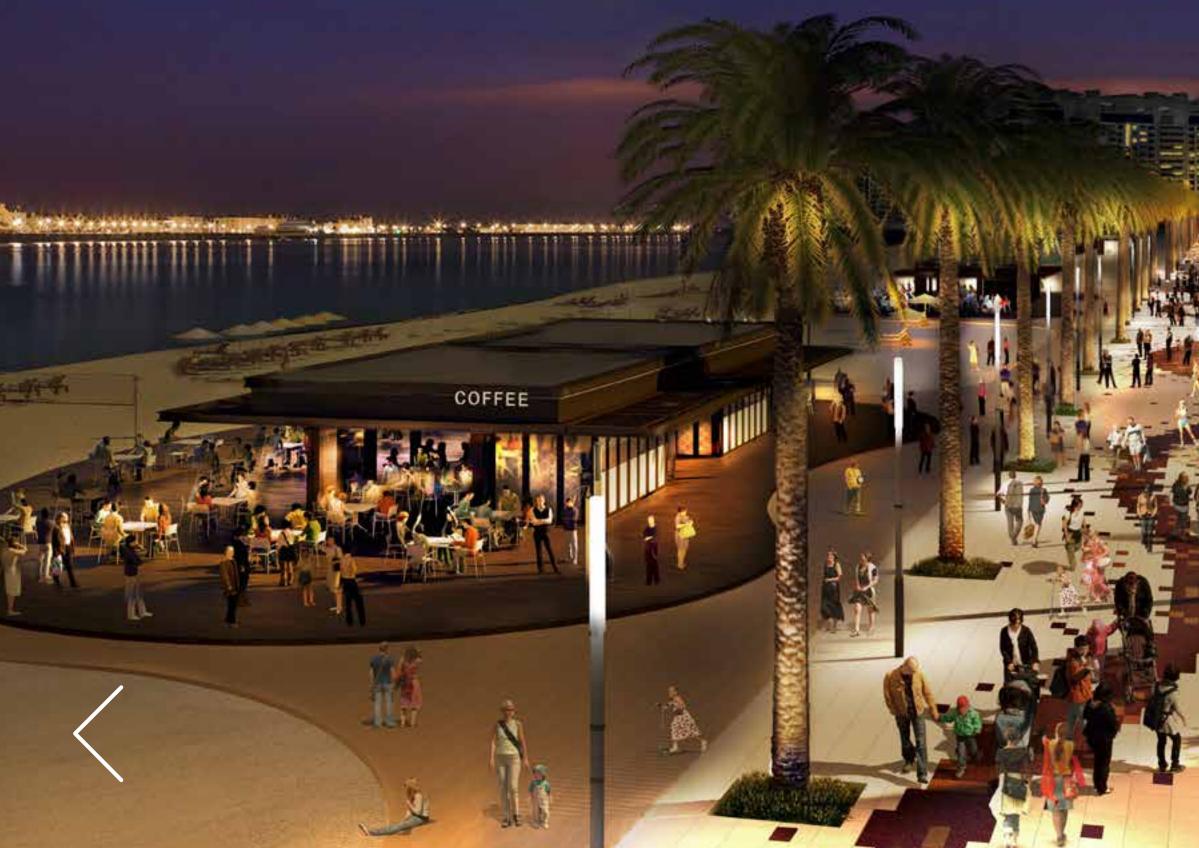

## AN ELEGANT BEACHFRONT GETAWAY







## **AN ICONIC LOCATION**

A land of superlatives, Dubai has evolved and transformed into a cosmopolitan harbour for business and leisure. However, under the city's glamorous exterior lies a beautiful soul rooted in tradition and culture.

A testimony of Dubai's consistently innovative persona, Palm Jumeirah - an iconic manmade island - spreads its branches into the tranquil waters of the Arabian Gulf. A befitting crown for this glorious landmark is Fairmont The Palm.





INTRODUCTION HOTEL FEATURES NATION DUBAI

- Exit D 70
- Palm Jumeirah

- accessed on your right hand side

- Road







## INTRODUCTION DESTINATION DUBAI





# **The Palm Jumeirah**

















## **BEACH BOARDWALK**

Q2 2020







## DESTINATION DUBAI INTRODUCTION HOTEL FEATURES ACCOMMODATION RESTAURANTS & BARS WELLNESS MEETINGS & EVENTS CONTACT US

## BURJ KHALIFA AND DOWNTOWN

## DUBAI FRAME









Hairmont THE PALM

## DESTINATION DUBAI











## **A FAMILY-FRIENDLY RESORT**

- Located on the world's largest man-made island
- Offers access to a pristine private beach
- In close proximity to attractions such as Mall of the Emirates, Dubai Marina Mall, Marina Walk and Skydive Dubai
- Showcases unrivalled views of the Arabian Gulf, Dubai Marina and the soaring Dubai skyline

## **Resort at a Glance**

391 rooms · 7 event venues · 11 Restaurants & Bars























## DESTINATION DUBAI INTRODUCTION HOTEL FEATURES ACCOMMODATION RESTAURANTS & BARS WELLNESS MEET