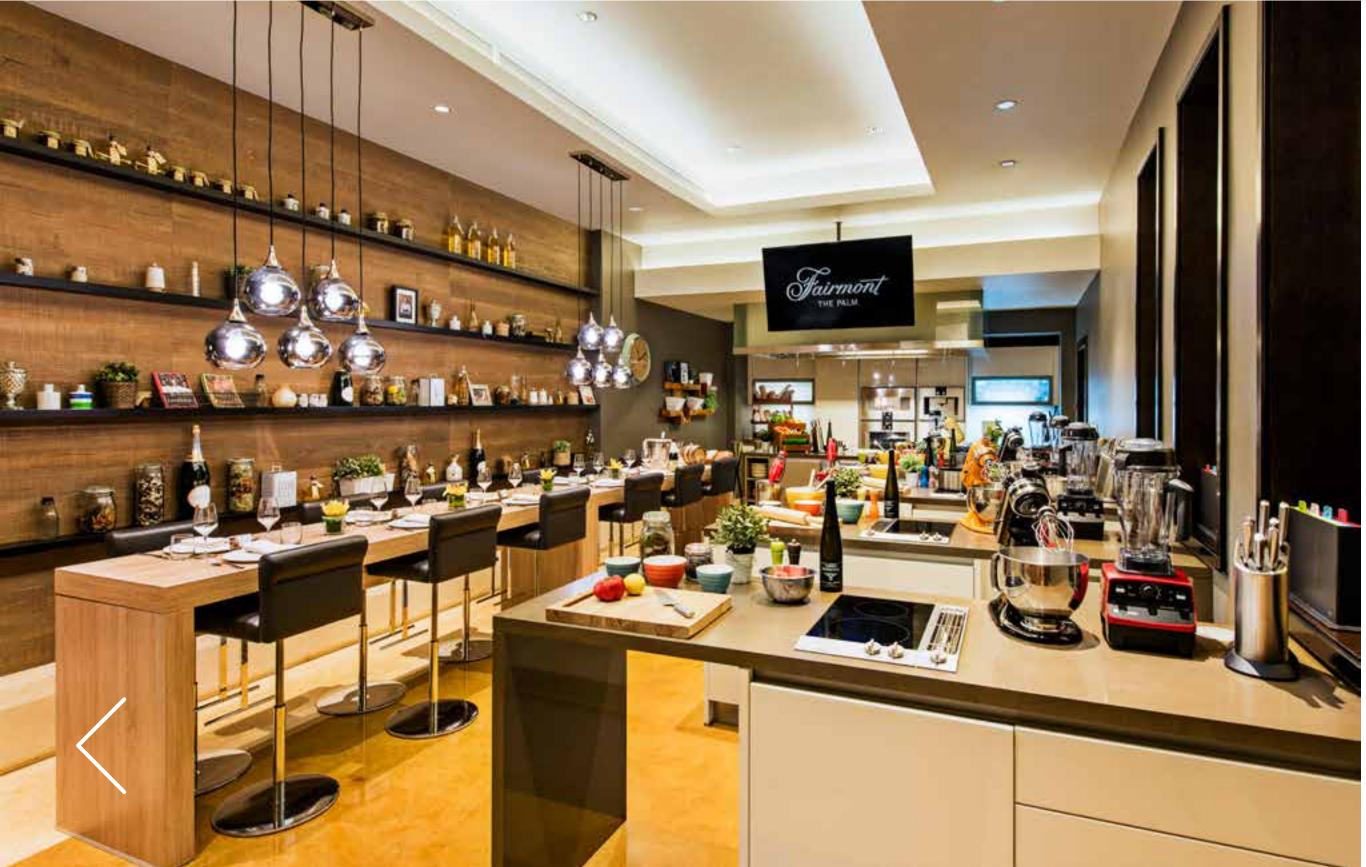

## AN INTERACTIVE COOKING CLASSES AT FLOW KITCHEN CALLED CHEF'S PALETTE

## THE CHEF'S PALETTE

An immersive, interactive cooking experience for diners of all ages.