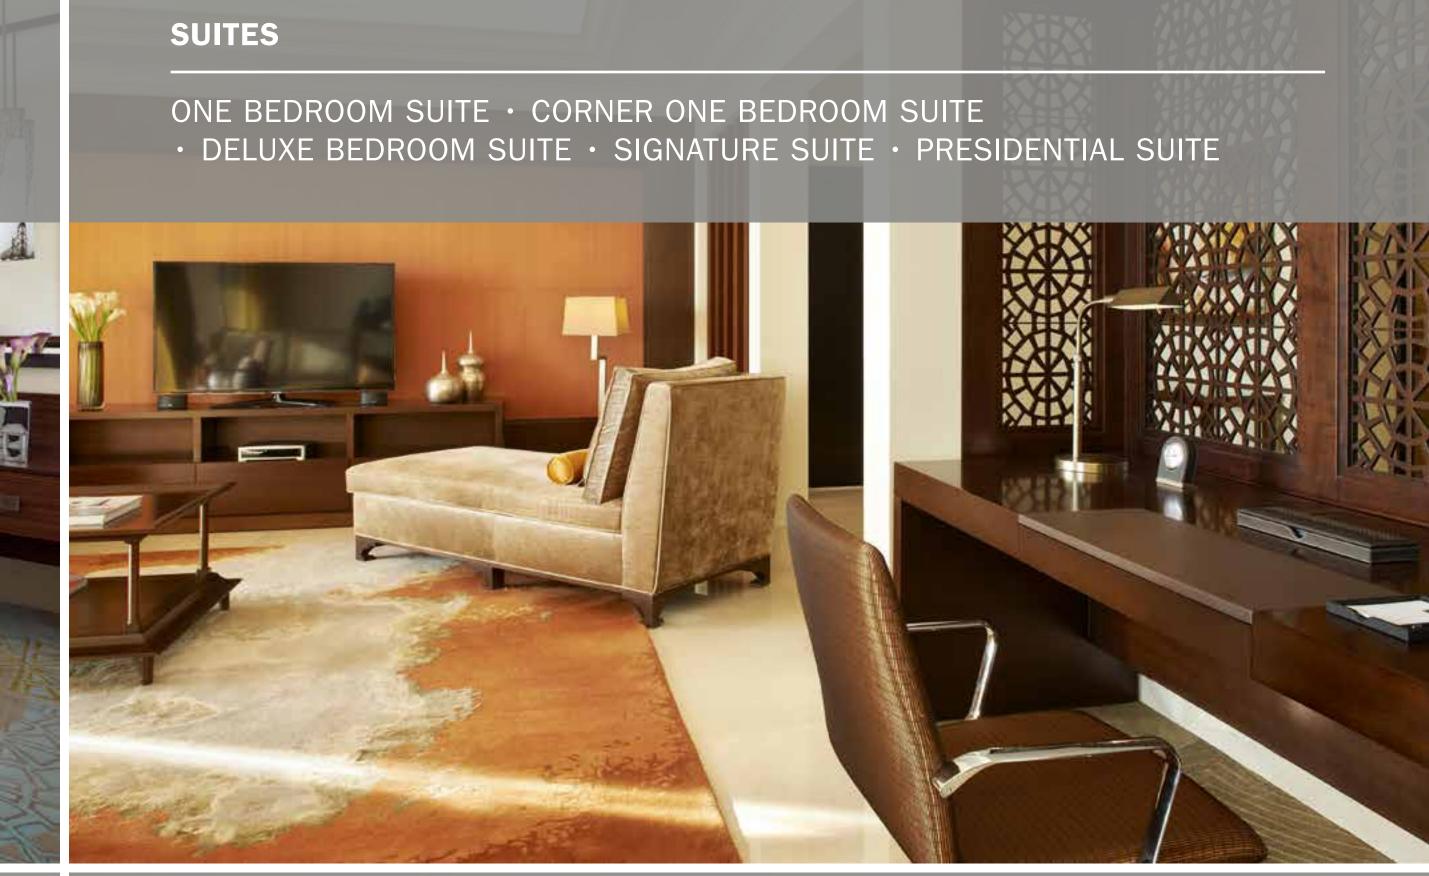

## SUITES

The pinnacle of indulgence, each suite blends contemporary décor with everyday functionality.

- 23 stylishly appointed suites that span between 139 sqm and a capacious 390 sqm
- Overlooking the Arabian Gulf, Palm Residences and the resort's private beach
- Complimentary high-speed internet access, LED television and work station
- The Presidential Suite is complete with a dining room connected to a private butler's pantry, a jetted bathtub and on-call butler service
- Connecting rooms available upon request