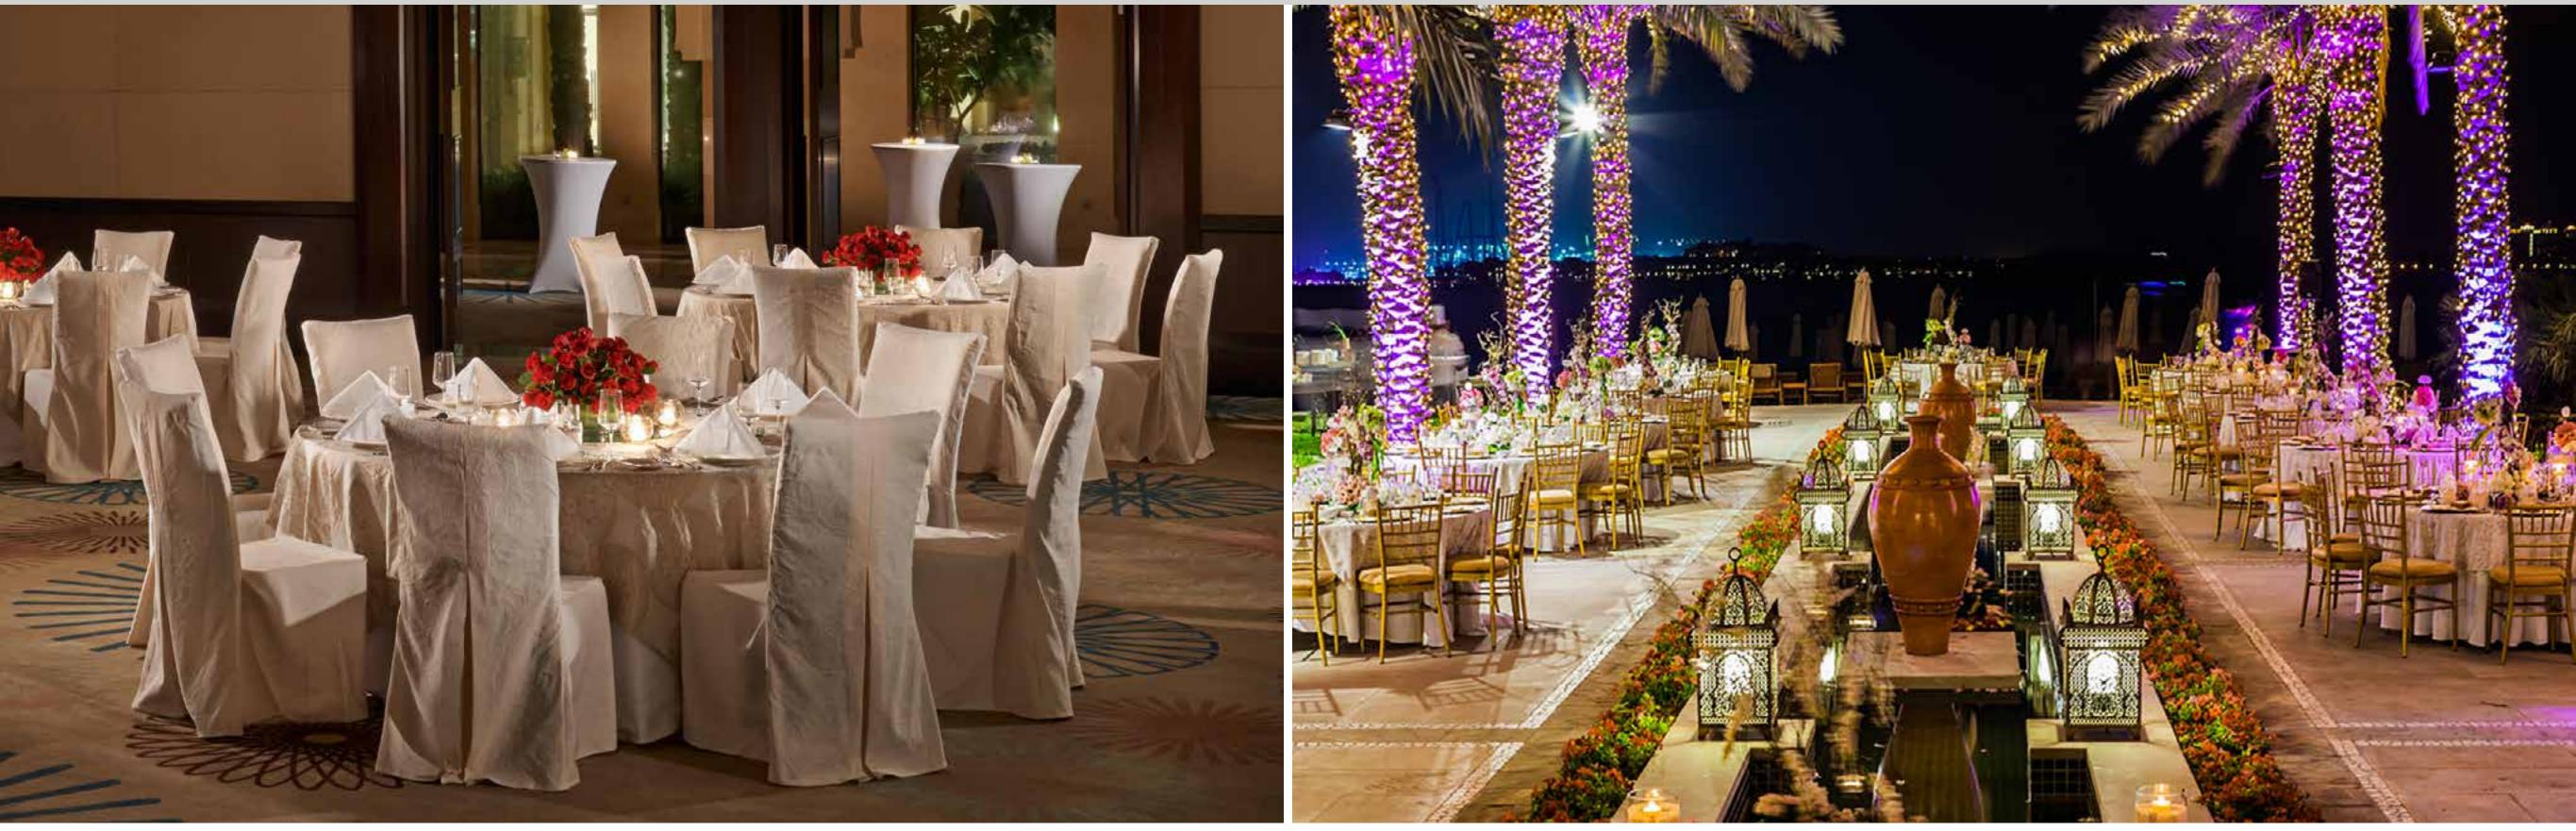

## DESTINATION DUBAI INTRODUCTION

Hairmont THE PALM

Hairmont THE PALM

| ROOMS                          | OVERALL DI<br>METRES | MENSIONS<br>FEET | SQU<br>METRES | JARE<br>FEET | THEATRE | CONFERENCE | U-SHAPE | CLASSROOM | CAPACITIES<br>HOLLOW<br>SQUARE | CABARET<br>(ROUNDS OF 6) | BANQUET<br>(ROUNDS OF 8) | BANQUET<br>(ROUNDS OF 10) | RECEPTION |
|--------------------------------|----------------------|------------------|---------------|--------------|---------|------------|---------|-----------|--------------------------------|--------------------------|--------------------------|---------------------------|-----------|
| Palm Ballroom A                | 13.8 x 20.9          | 45.3 x 68.6      | 288           | 3,103        | 252     | -          | 50      | 116       | 50                             | 102                      | 136                      | 170                       | 250       |
| Palm Ballroom B                | 14.0 x 20.9          | 45.9 x 68.6      | 293           | 3,148        | 252     | _          | 50      | 116       | 50                             | 102                      | 136                      | 170                       | 250       |
| Palm Ballrooms A and B         | 27.8 x 20.9          | 91.2 x 68.6      | 581           | 6,251        | 600     | _          | _       | 268       | -                              | 240                      | 320                      | 400                       | 600       |
| Pre-function Area              | 6.9 x 27.3           | 22.6 x 89.5      | 188           | 2,027        | _       | _          | -       | _         | -                              | _                        | _                        | -                         | 120       |
| Palm Courtyard                 | 15.7 x 47.7          | 51.5 x 156.0     | 749           | 8,057        | _       | _          | -       | _         | -                              | _                        | _                        | 200                       | 400       |
| Crescent Meeting Room 1        | 9.6 x 11.5           | 31.3 x 37.8      | 110           | 1,184        | 90      | 30         | 26      | 30        | 30                             | 36                       | 48                       | 80                        | 100       |
| Crescent Meeting Room 2        | 10.0 x 11.5          | 32.6 x 37.8      | 115           | 1,234        | 90      | 30         | 26      | 30        | 30                             | 36                       | 48                       | 80                        | 100       |
| Crescent Meeting Rooms 1 and 2 | 19.6 x 11.5          | 64.3 x 37.8      | 225           | 2,425        | 180     | _          | 40      | 72        | 40                             | 90                       | 120                      | 160                       | 220       |
| Pre-function Area              | 6.4 x 26.1           | 21.0 x 85.6      | 167           | 1,797        | _       | _          | -       | _         | _                              | _                        | _                        | _                         | _         |
| The Boardroom                  | 6.0 x 9.8            | 19.6 x 32.0      | 58            | 628          | _       | 16         | -       | _         | _                              | _                        | _                        | _                         | _         |
| Gulf Conference Room 1         | 6.5 x 9.8            | 21.3 x 32.1      | 64            | 684          | 42      | 24         | 20      | 20        | 24                             | 18                       | 24                       | 30                        | 42        |
| Gulf Conference Room 2         | 6.0 x 9.8            | 19.6 x 32.1      | 58            | 628          | 42      | 24         | 20      | 20        | 24                             | 18                       | 24                       | 30                        | 42        |
| Gulf Conference Room 3         | 6.5 x 9.8            | 21.3 x 32.1      | 64            | 683          | 42      | 24         | 20      | 20        | 24                             | 18                       | 24                       | 30                        | 42        |
| Gulf Conference Room 4         | 6.5 x 9.8            | 21.3 x 32.1      | 64            | 685          | 42      | 24         | 20      | 20        | 24                             | 18                       | 24                       | 30                        | 42        |
| Gulf Conference Room 5         | 6.5 x 8.5            | 21.3 x 27.9      | 55            | 594          | 42      | 24         | 20      | 20        | 24                             | 18                       | 24                       | 30                        | 42        |