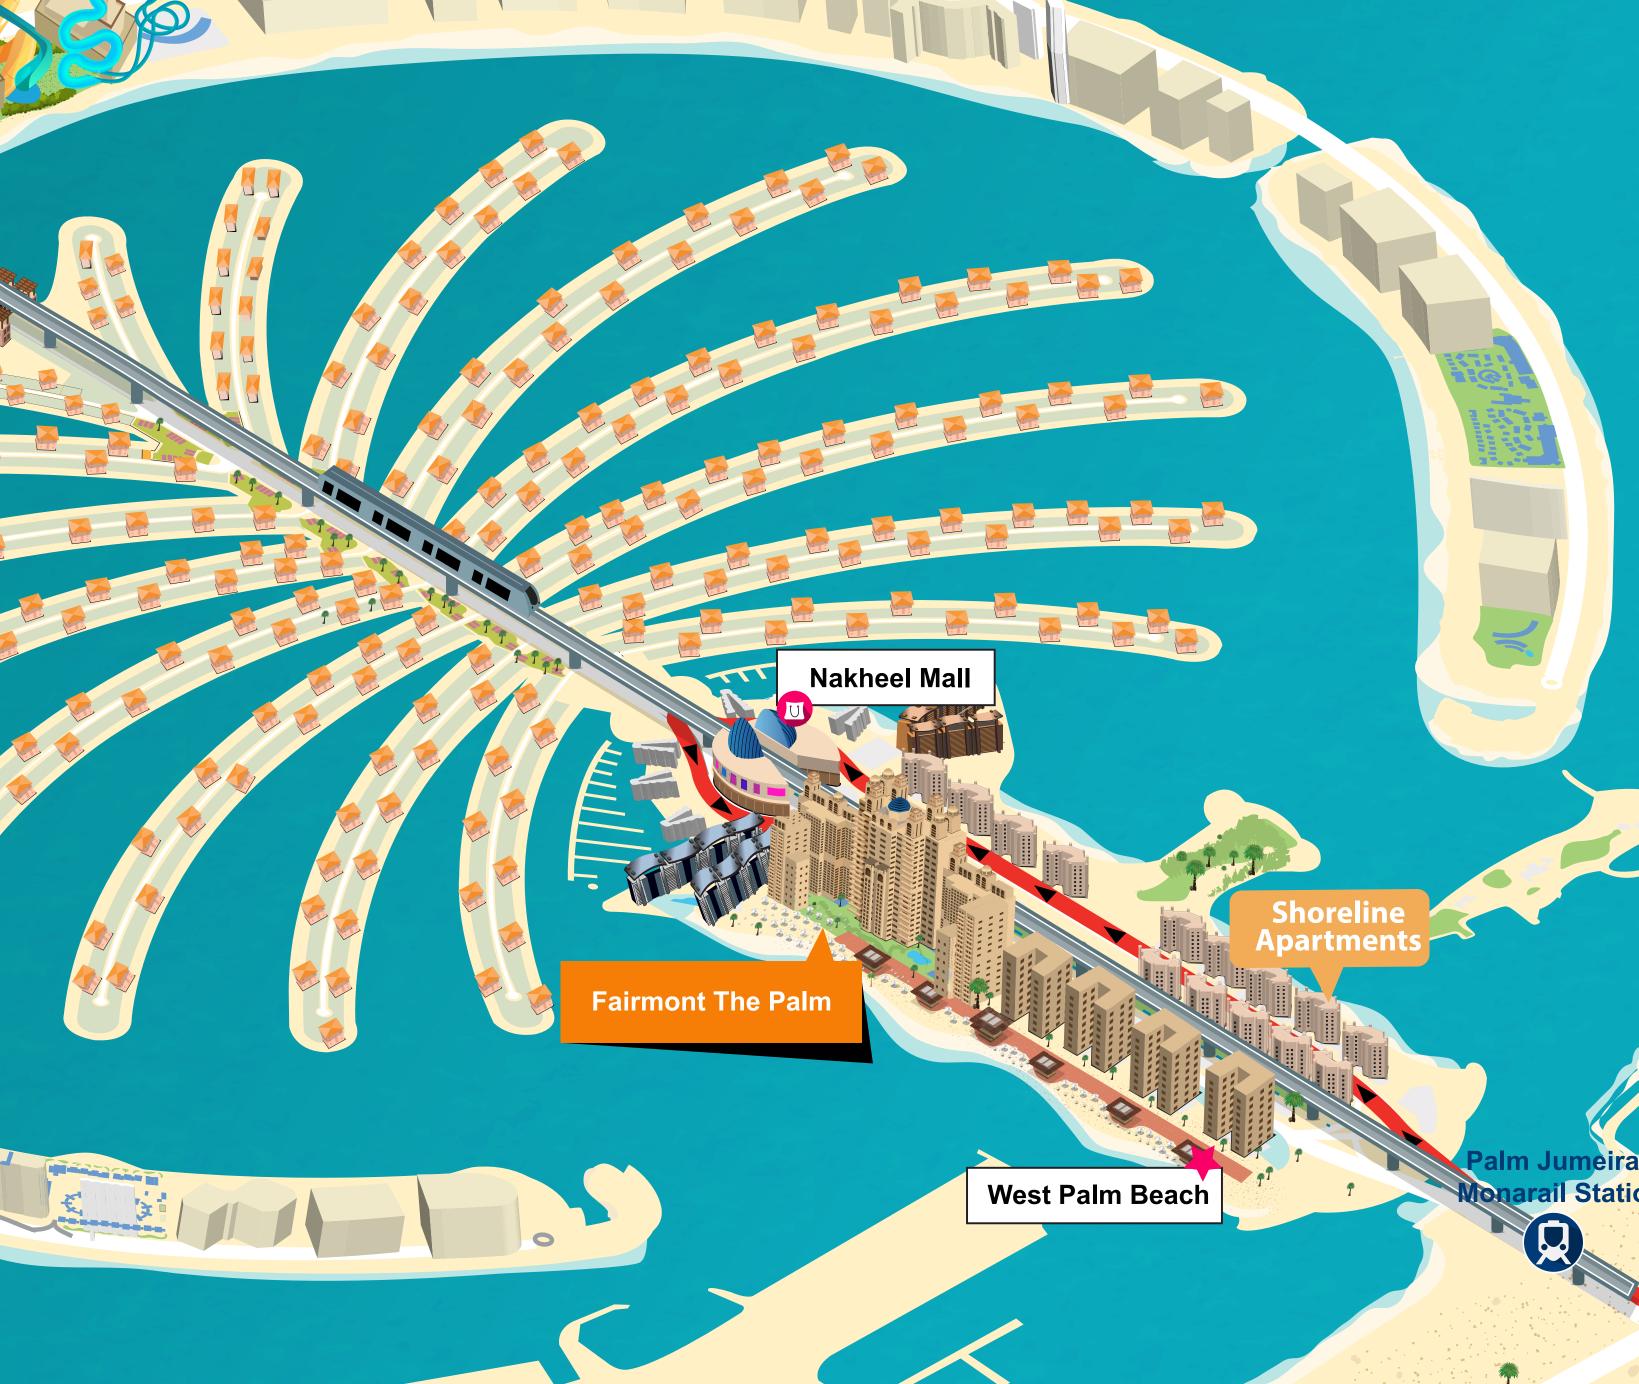

INTRODUCTION HOTEL FEATURES NATION DUBAI

- Exit D 70
- Palm Jumeirah

- accessed on your right hand side

- Road