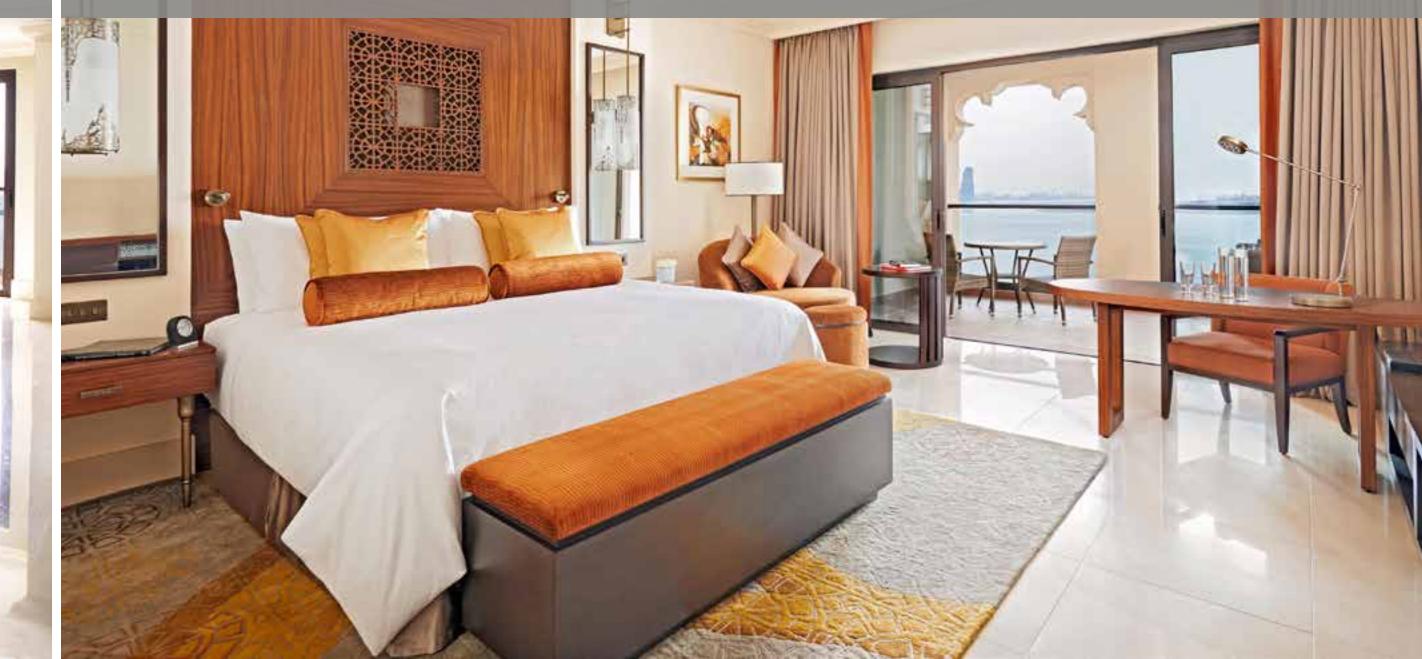

## SUITES

The pinnacle of indulgence, each suite blends contemporary décor with everyday functionality.

- 23 stylishly appointed suites that span between 139 sqm and a capacious 390 sqm
- Overlooking the Arabian Gulf, Palm Residences and the resort's private beach
- Complimentary high-speed internet access, LED television and work station
- The Presidential Suite is complete with a dining room connected to a private butler's pantry, a jetted bathtub and on-call butler service
- Connecting rooms available upon request