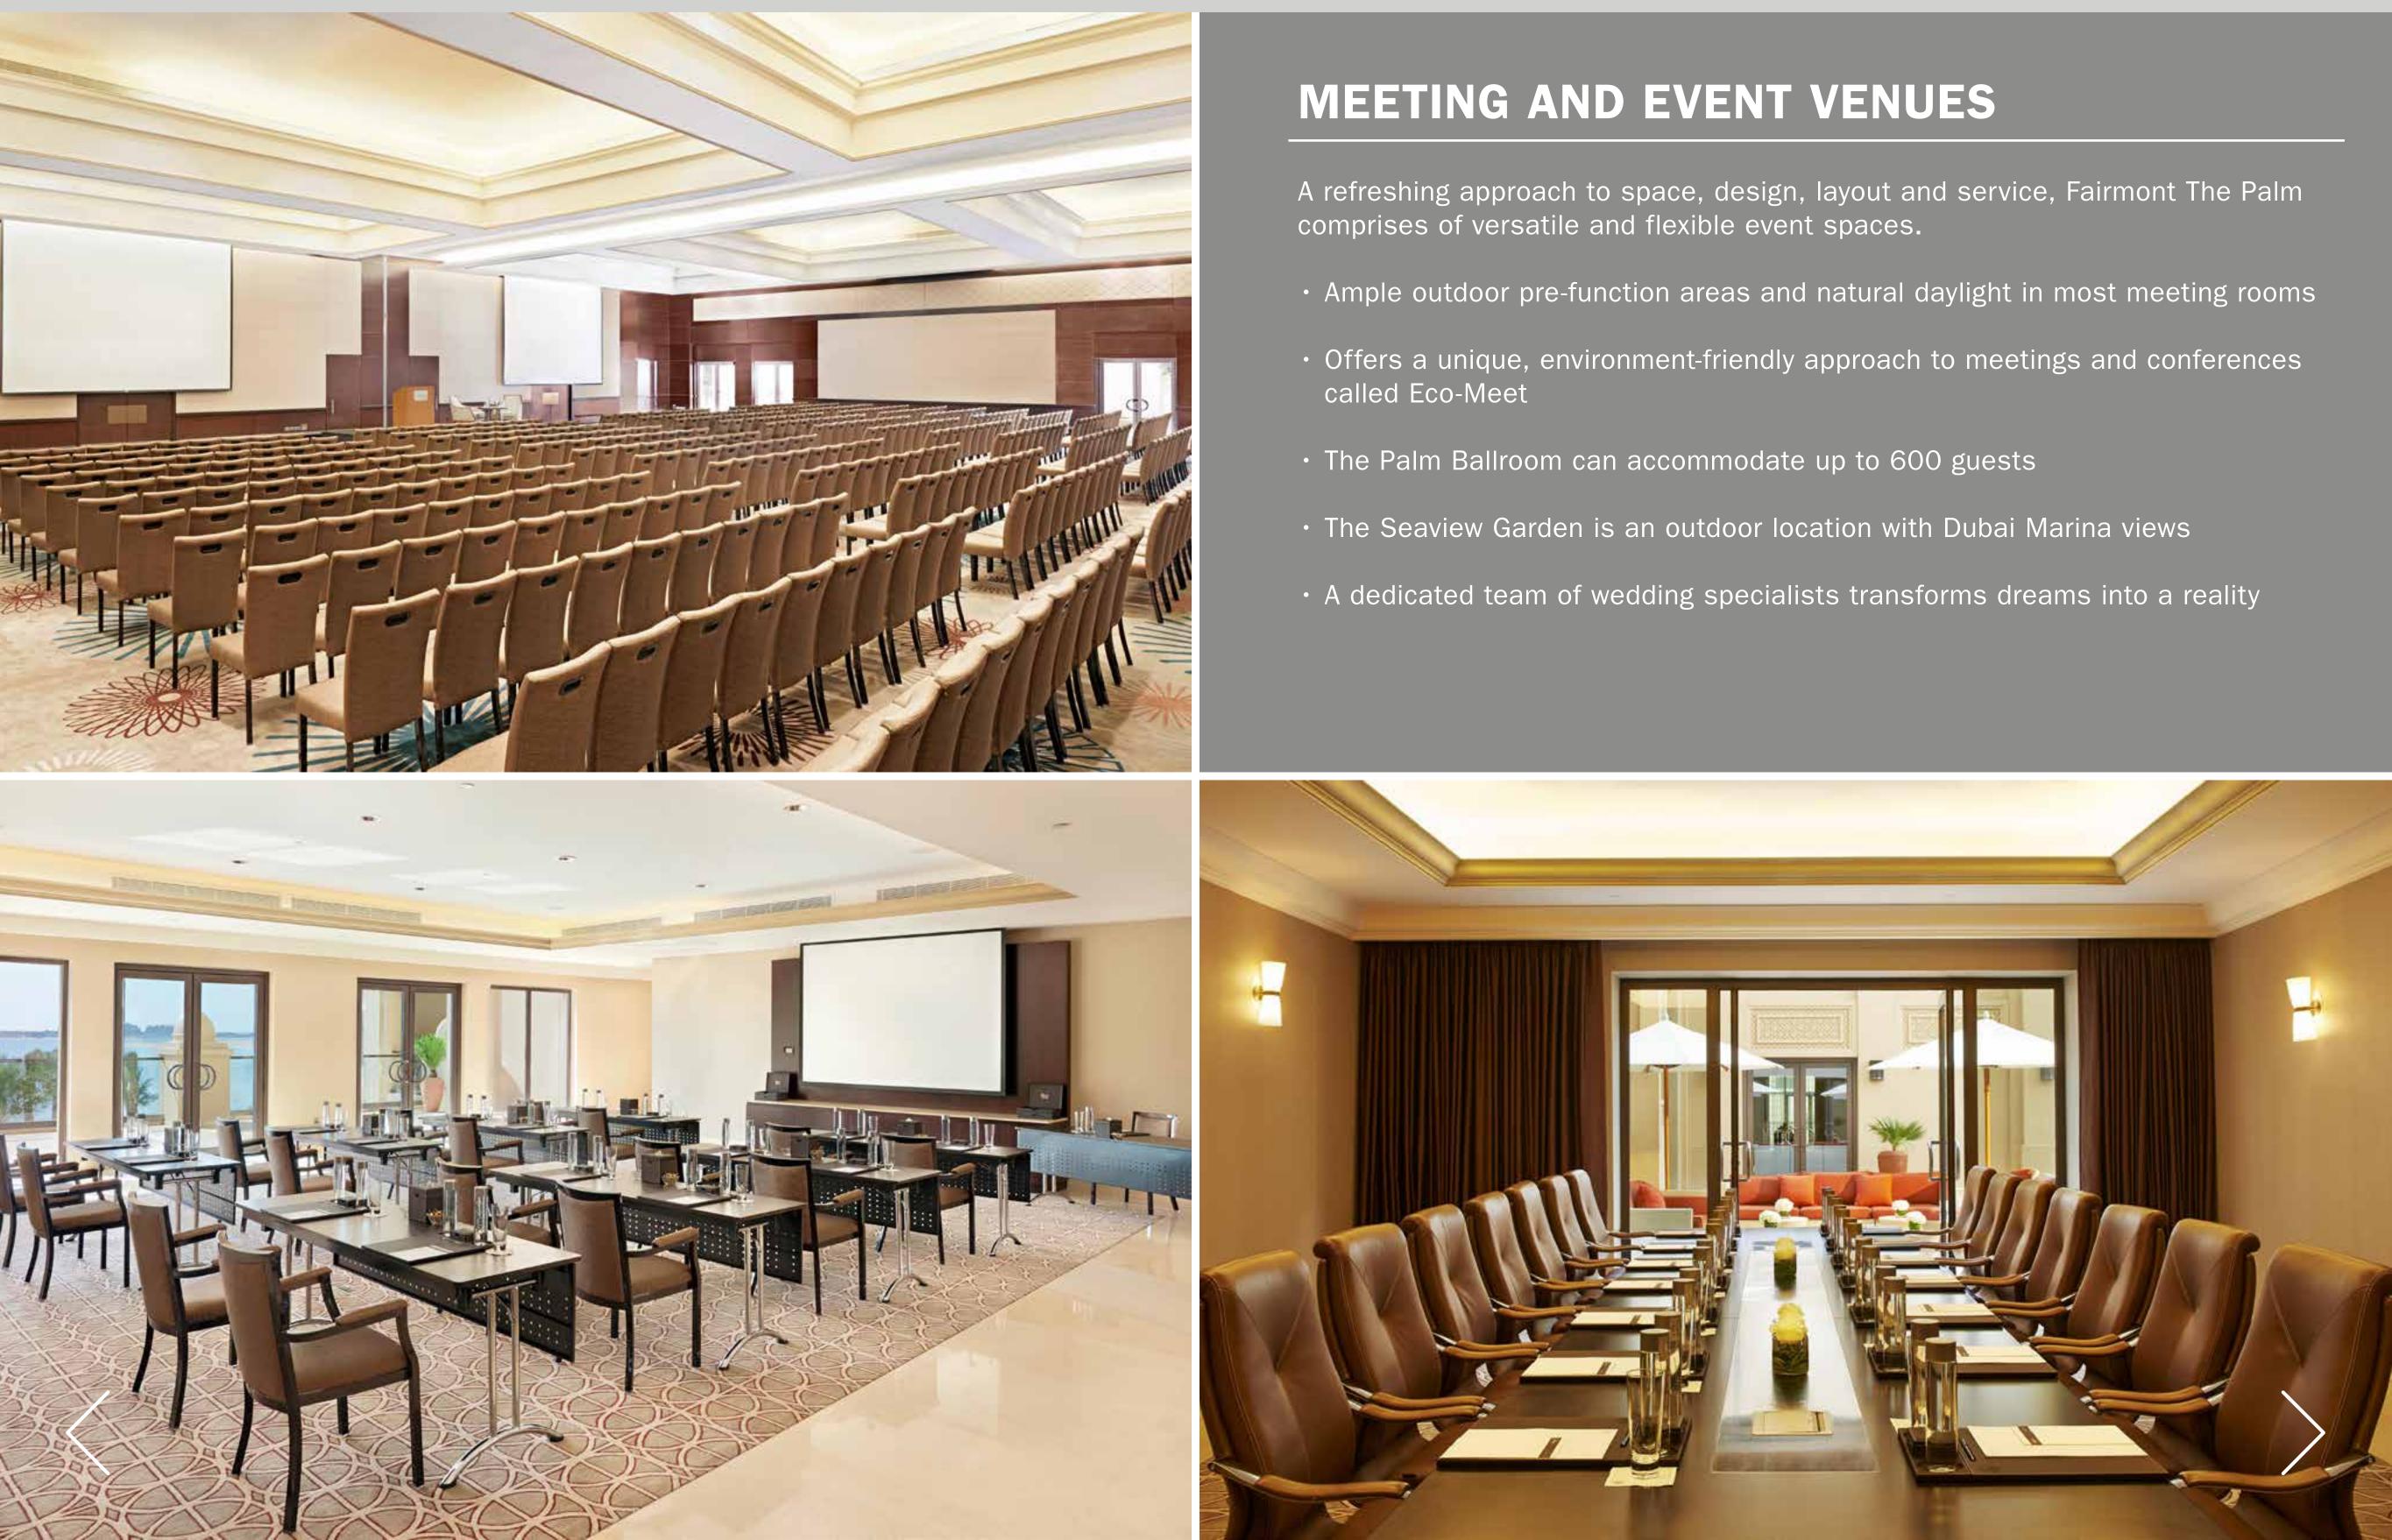

## DESTINATION DUBAI INTRODUCTION

Hairmont THE PALM

Hairmont THE PALM

| ROOMS                          | OVERALL DI<br>METRES | MENSIONS<br>FEET | SQU<br>METRES | JARE<br>FEET | THEATRE | CONFERENCE | U-SHAPE | CLASSROOM | CAPACITIES<br>HOLLOW<br>SQUARE | CABARET<br>(ROUNDS OF 6) | BANQUET<br>(ROUNDS OF 8) | BANQUET<br>(ROUNDS OF 10) | RECEPTION |
|--------------------------------|----------------------|------------------|---------------|--------------|---------|------------|---------|-----------|--------------------------------|--------------------------|--------------------------|---------------------------|-----------|
| Palm Ballroom A                | 13.8 x 20.9          | 45.3 x 68.6      | 288           | 3,103        | 252     | -          | 50      | 116       | 50                             | 102                      | 136                      | 170                       | 250       |
| Palm Ballroom B                | 14.0 x 20.9          | 45.9 x 68.6      | 293           | 3,148        | 252     | _          | 50      | 116       | 50                             | 102                      | 136                      | 170                       | 250       |
| Palm Ballrooms A and B         | 27.8 x 20.9          | 91.2 x 68.6      | 581           | 6,251        | 600     | _          | _       | 268       | -                              | 240                      | 320                      | 400                       | 600       |
| Pre-function Area              | 6.9 x 27.3           | 22.6 x 89.5      | 188           | 2,027        | _       | _          | -       | _         | -                              | _                        | _                        | -                         | 120       |
| Palm Courtyard                 | 15.7 x 47.7          | 51.5 x 156.0     | 749           | 8,057        | _       | _          | -       | _         | -                              | _                        | _                        | 200                       | 400       |
| Crescent Meeting Room 1        | 9.6 x 11.5           | 31.3 x 37.8      | 110           | 1,184        | 90      | 30         | 26      | 30        | 30                             | 36                       | 48                       | 80                        | 100       |
| Crescent Meeting Room 2        | 10.0 x 11.5          | 32.6 x 37.8      | 115           | 1,234        | 90      | 30         | 26      | 30        | 30                             | 36                       | 48                       | 80                        | 100       |
| Crescent Meeting Rooms 1 and 2 | 19.6 x 11.5          | 64.3 x 37.8      | 225           | 2,425        | 180     | _          | 40      | 72        | 40                             | 90                       | 120                      | 160                       | 220       |
| Pre-function Area              | 6.4 x 26.1           | 21.0 x 85.6      | 167           | 1,797        | _       | _          | -       | _         | _                              | _                        | _                        | _                         | _         |
| The Boardroom                  | 6.0 x 9.8            | 19.6 x 32.0      | 58            | 628          | _       | 16         | -       | _         | _                              | _                        | _                        | _                         | _         |
| Gulf Conference Room 1         | 6.5 x 9.8            | 21.3 x 32.1      | 64            | 684          | 42      | 24         | 20      | 20        | 24                             | 18                       | 24                       | 30                        | 42        |
| Gulf Conference Room 2         | 6.0 x 9.8            | 19.6 x 32.1      | 58            | 628          | 42      | 24         | 20      | 20        | 24                             | 18                       | 24                       | 30                        | 42        |
| Gulf Conference Room 3         | 6.5 x 9.8            | 21.3 x 32.1      | 64            | 683          | 42      | 24         | 20      | 20        | 24                             | 18                       | 24                       | 30                        | 42        |
| Gulf Conference Room 4         | 6.5 x 9.8            | 21.3 x 32.1      | 64            | 685          | 42      | 24         | 20      | 20        | 24                             | 18                       | 24                       | 30                        | 42        |
| Gulf Conference Room 5         | 6.5 x 8.5            | 21.3 x 27.9      | 55            | 594          | 42      | 24         | 20      | 20        | 24                             | 18                       | 24                       | 30                        | 42        |