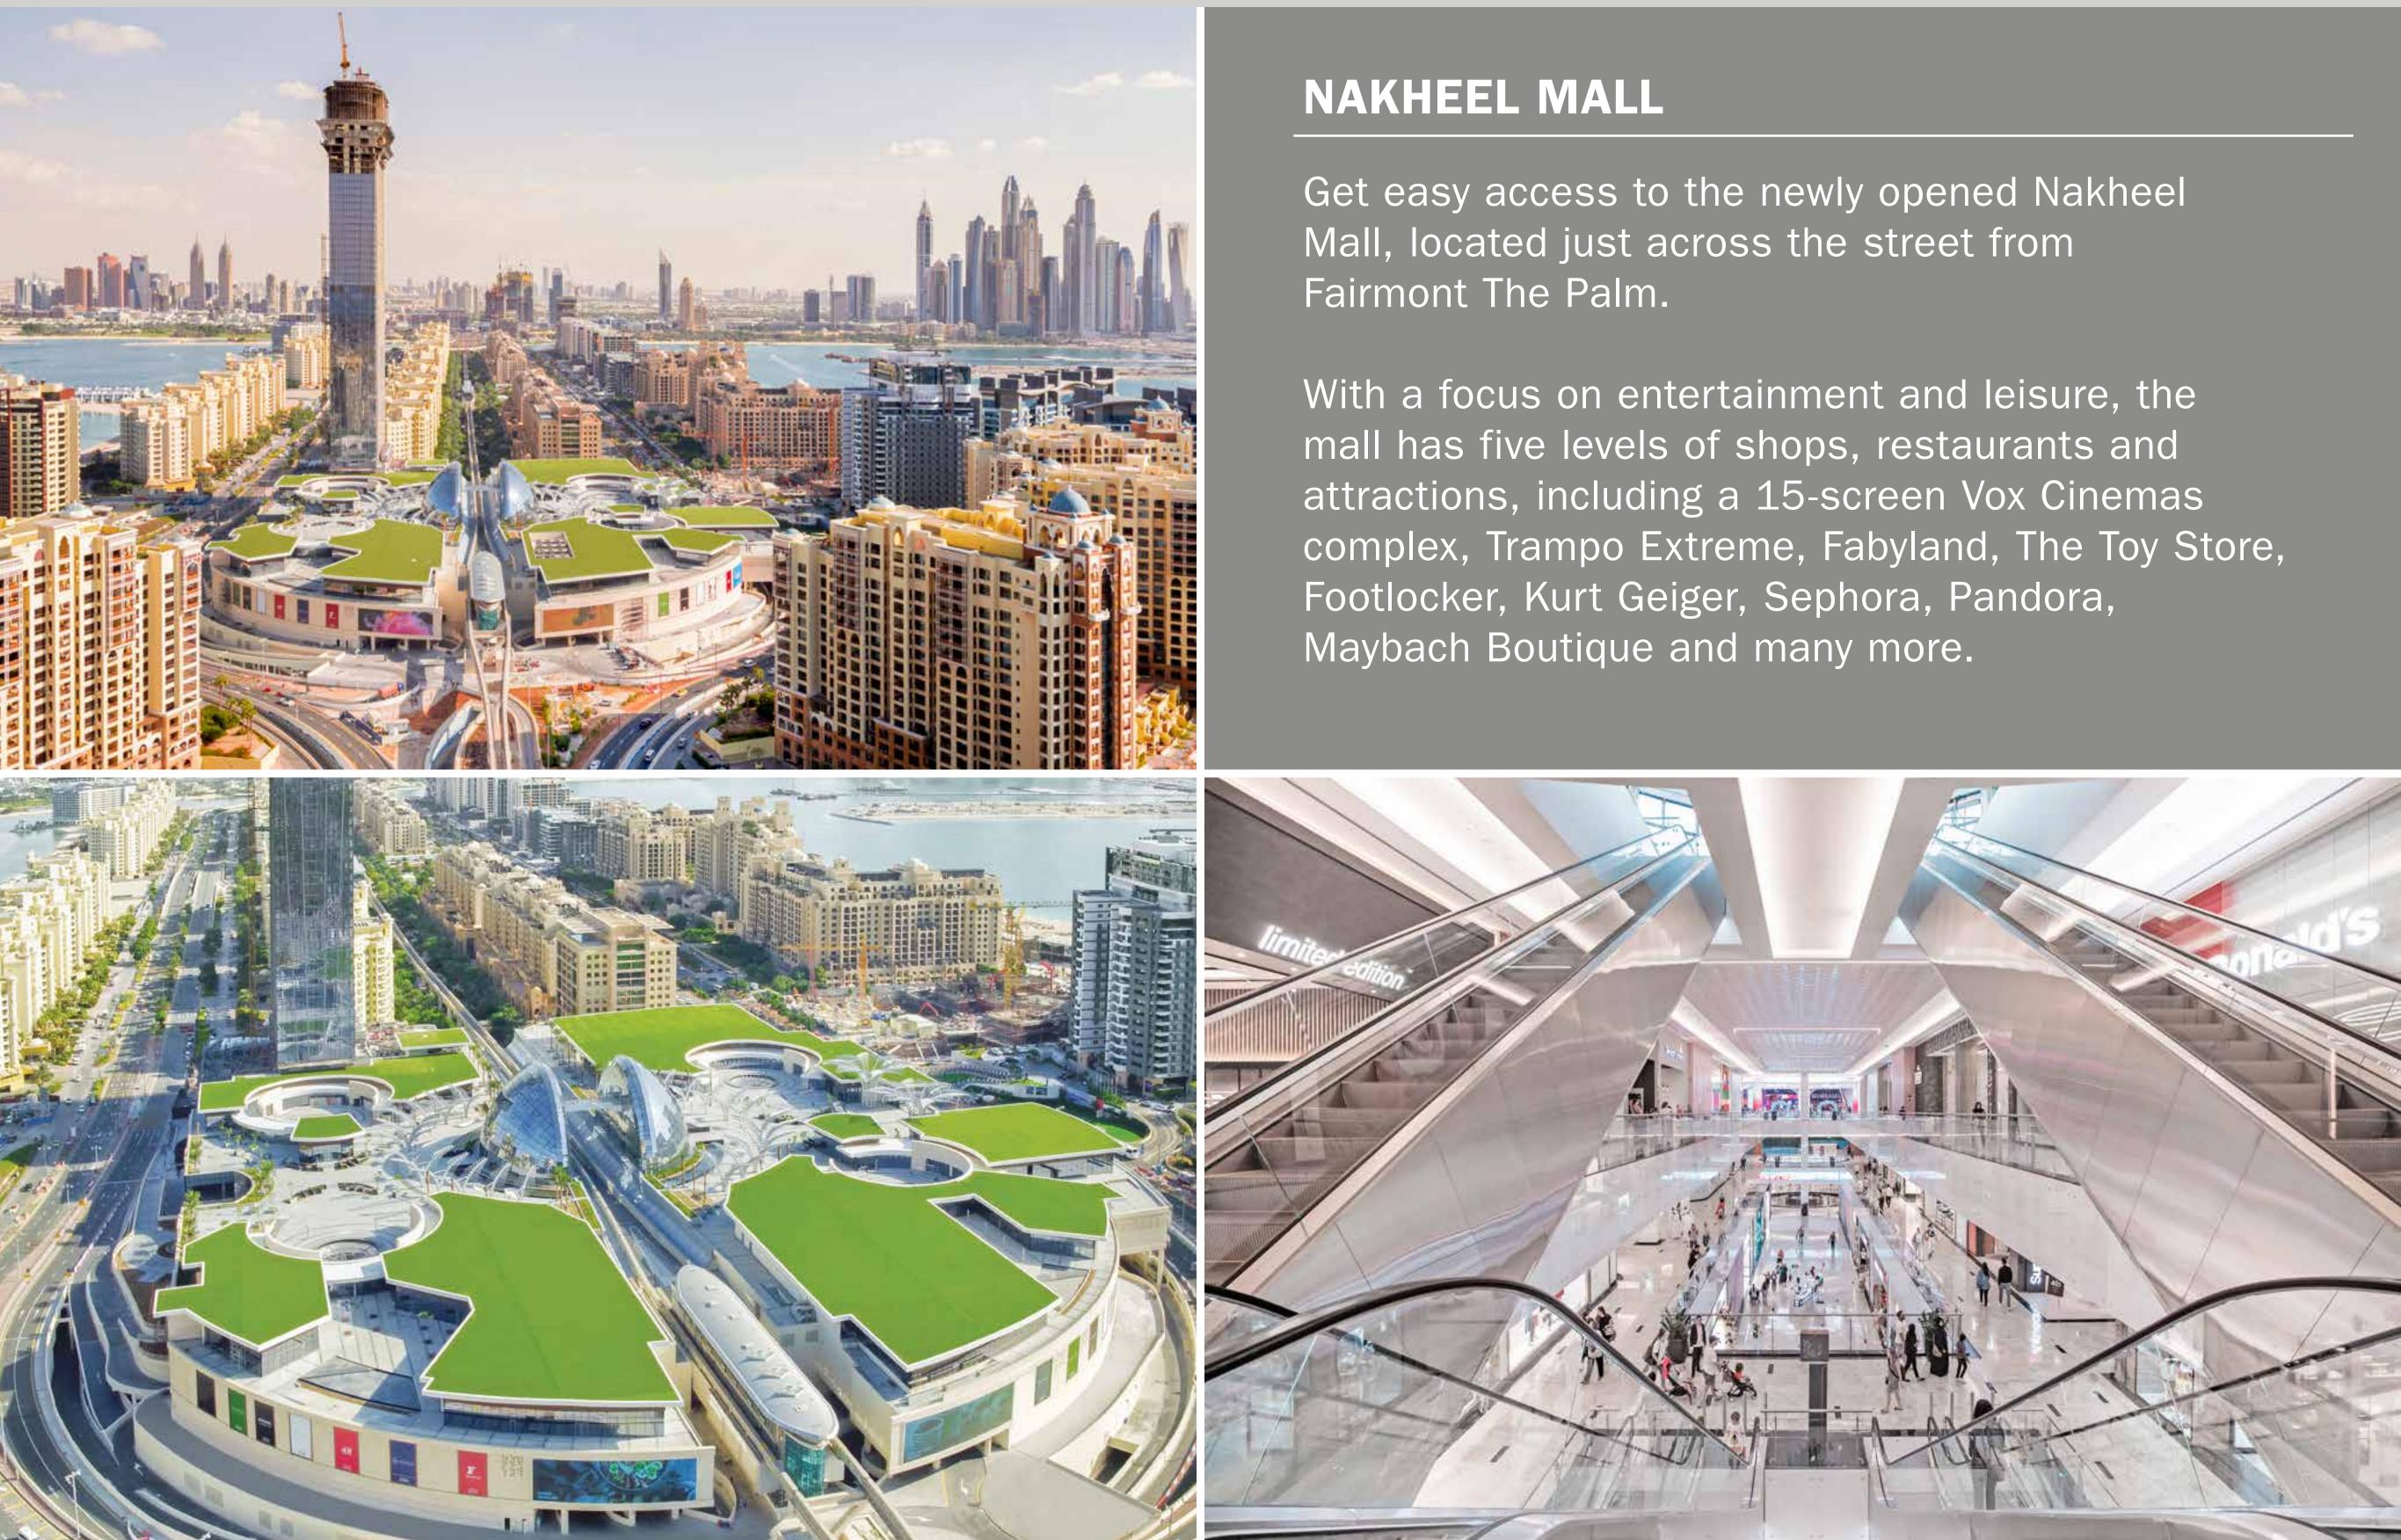

## AN ELEGANT BEACHFRONT GETAWAY







## **AN ICONIC LOCATION**

A land of superlatives, Dubai has evolved and transformed into a cosmopolitan harbour for business and leisure. However, under the city's glamorous exterior lies a beautiful soul rooted in tradition and culture.

A testimony of Dubai's consistently innovative persona, Palm Jumeirah - an iconic manmade island - spreads its branches into the tranquil waters of the Arabian Gulf. A befitting crown for this glorious landmark is Fairmont The Palm.





INTRODUCTION HOTEL FEATURES NATION DUBAI

- Exit D 70
- Palm Jumeirah

- accessed on your right hand side

- Road







## INTRODUCTION DESTINATION DUBAI





# **The Palm Jumeirah**

















## **BEACH BOARDWALK**

Q2 2020







## DESTINATION DUBAI INTRODUCTION HOTEL FEATURES ACCOMMODATION RESTAURANTS & BARS WELLNESS MEETINGS & EVENTS CONTACT US

## BURJ KHALIFA AND DOWNTOWN

## DUBAI FRAME









Hairmont THE PALM

## DESTINATION DUBAI











## **A FAMILY-FRIENDLY RESORT**

- Located on the world's largest man-made island
- Offers access to a pristine private beach
- In close proximity to attractions such as Mall of the Emirates, Dubai Marina Mall, Marina Walk and Skydive Dubai
- Showcases unrivalled views of the Arabian Gulf, Dubai Marina and the soaring Dubai skyline

## **Resort at a Glance**

391 rooms · 7 event venues · 11 Restaurants & Bars























## DESTINATION DUBAI INTRODUCTION HOTEL FEATURES ACCOMMODATION RESTAURANTS & BARS WELLN