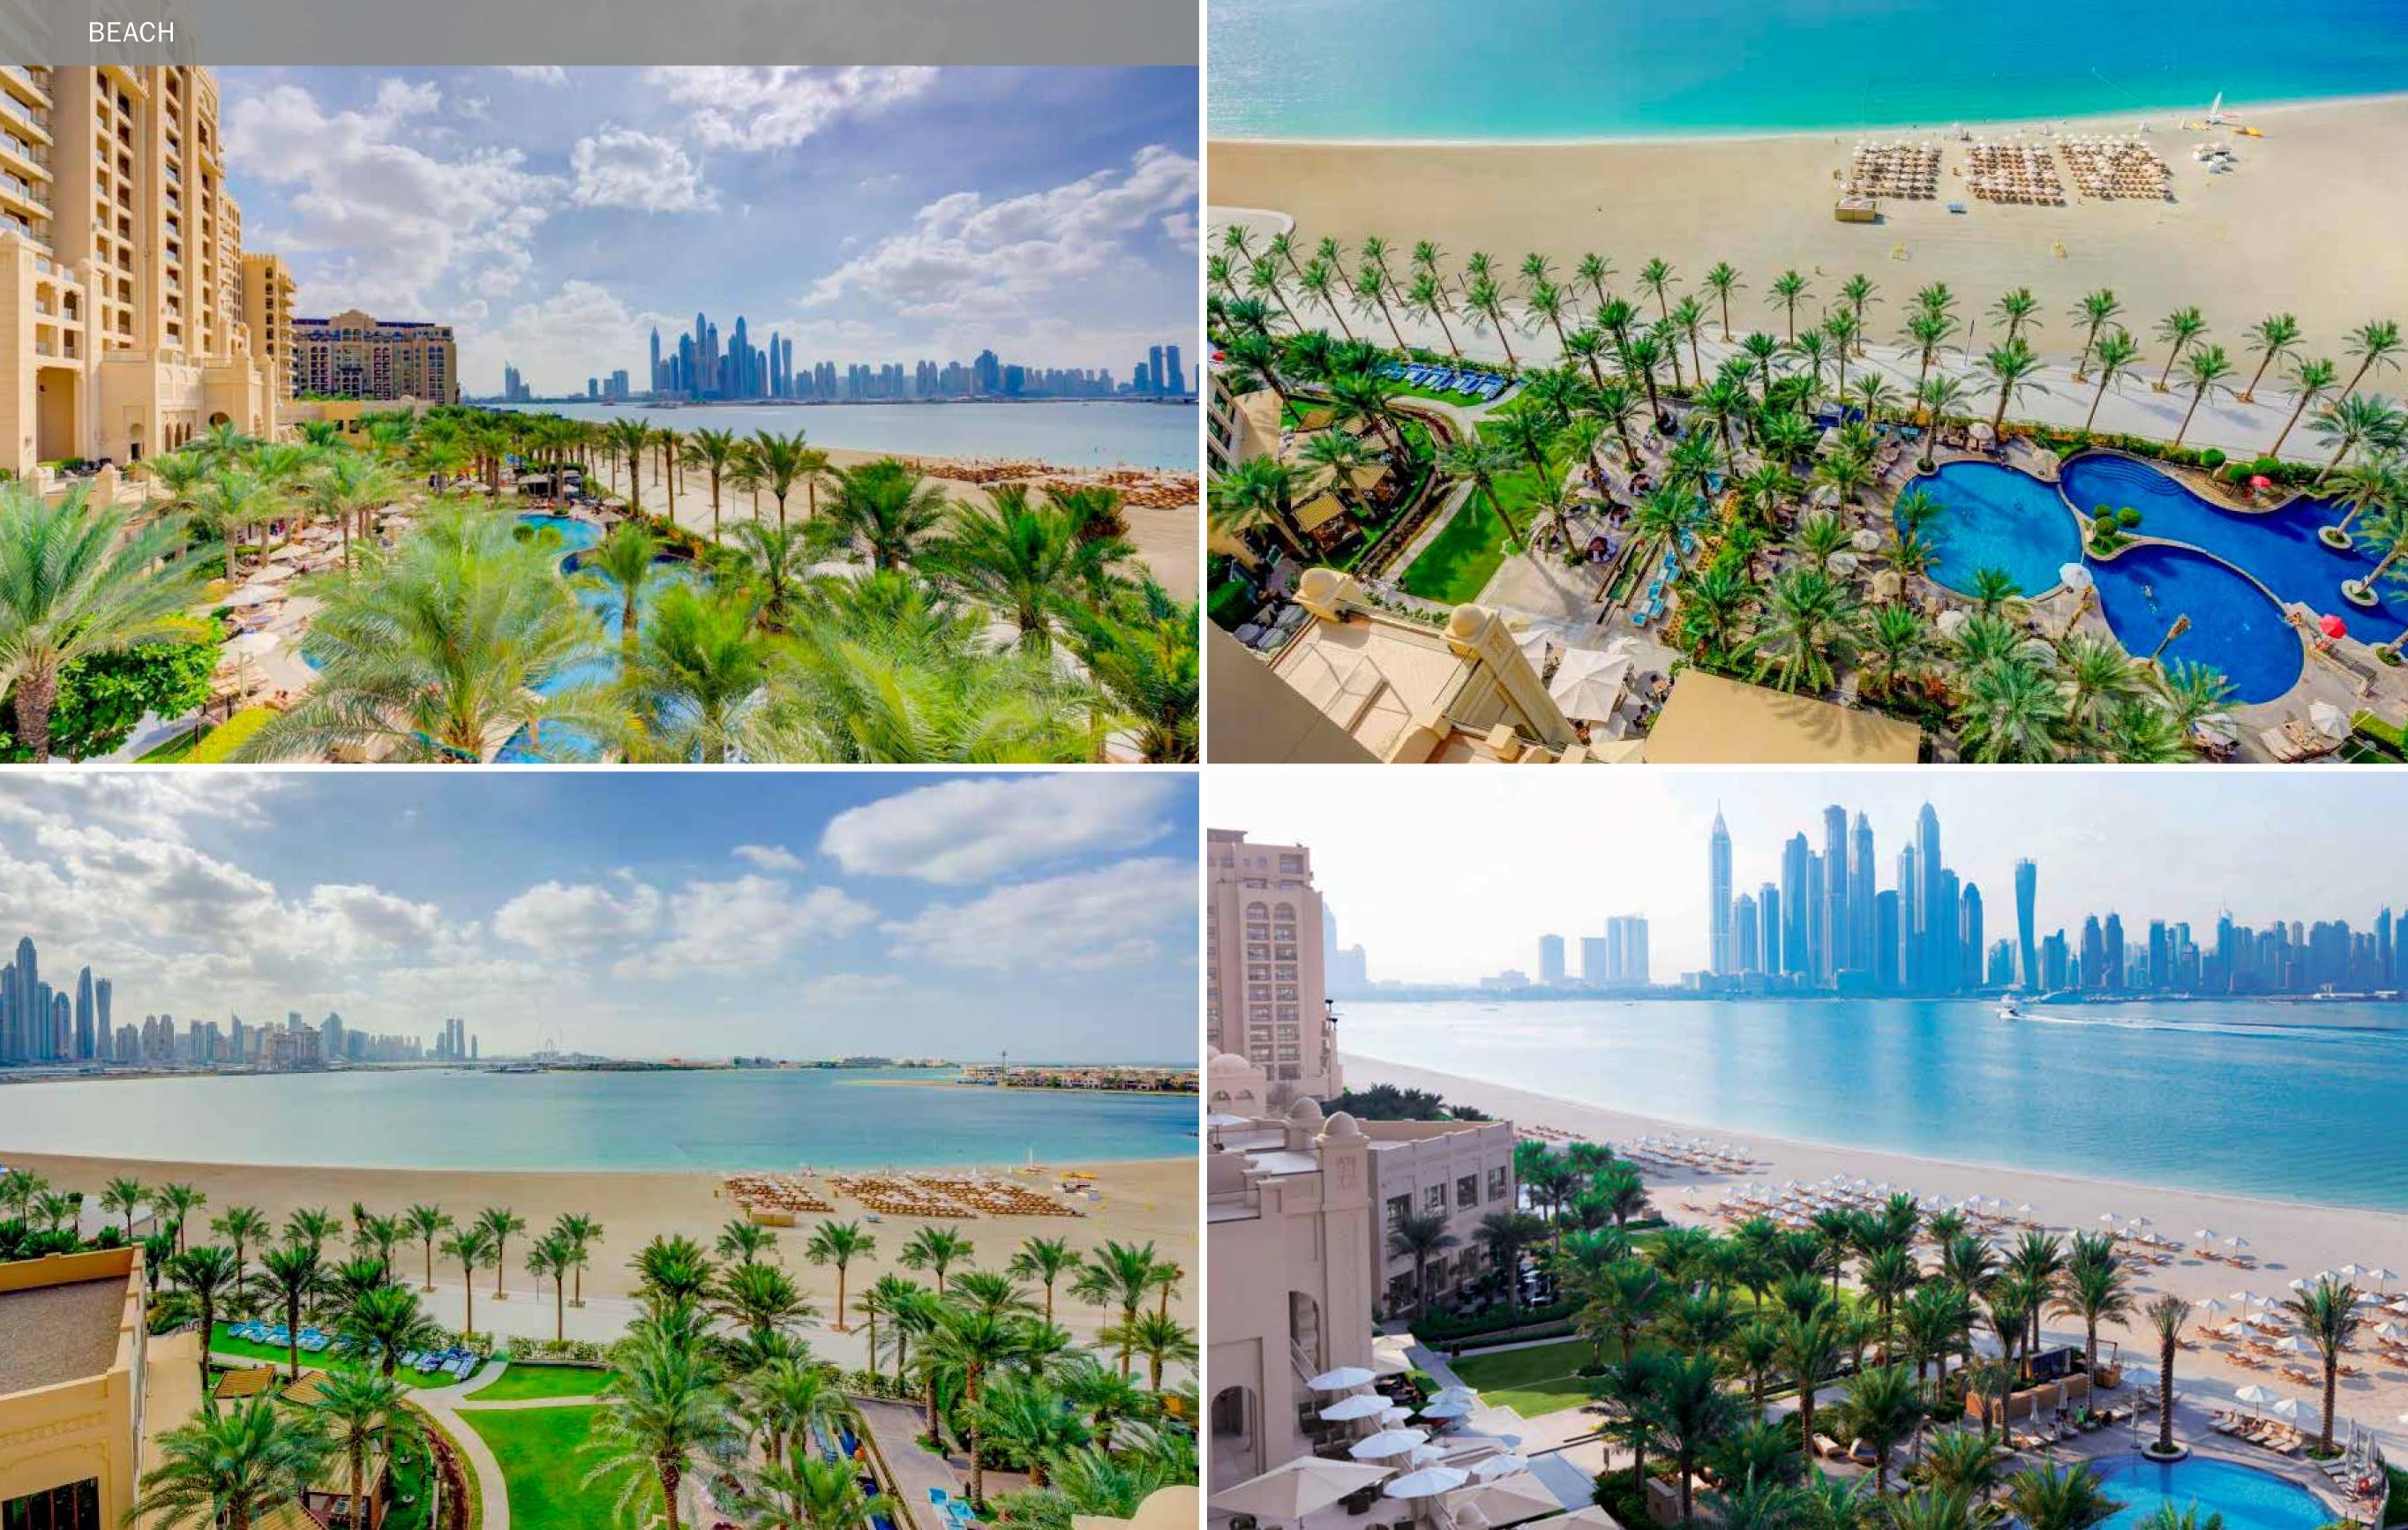

## **BEACH BOARDWALK**

Q2 2020

## **A FAMILY-FRIENDLY RESORT**

- Located on the world's largest man-made island
- Offers access to a pristine private beach
- In close proximity to attractions such as Mall of the Emirates, Dubai Marina Mall, Marina Walk and Skydive Dubai
- Showcases unrivalled views of the Arabian Gulf, Dubai Marina and the soaring Dubai skyline