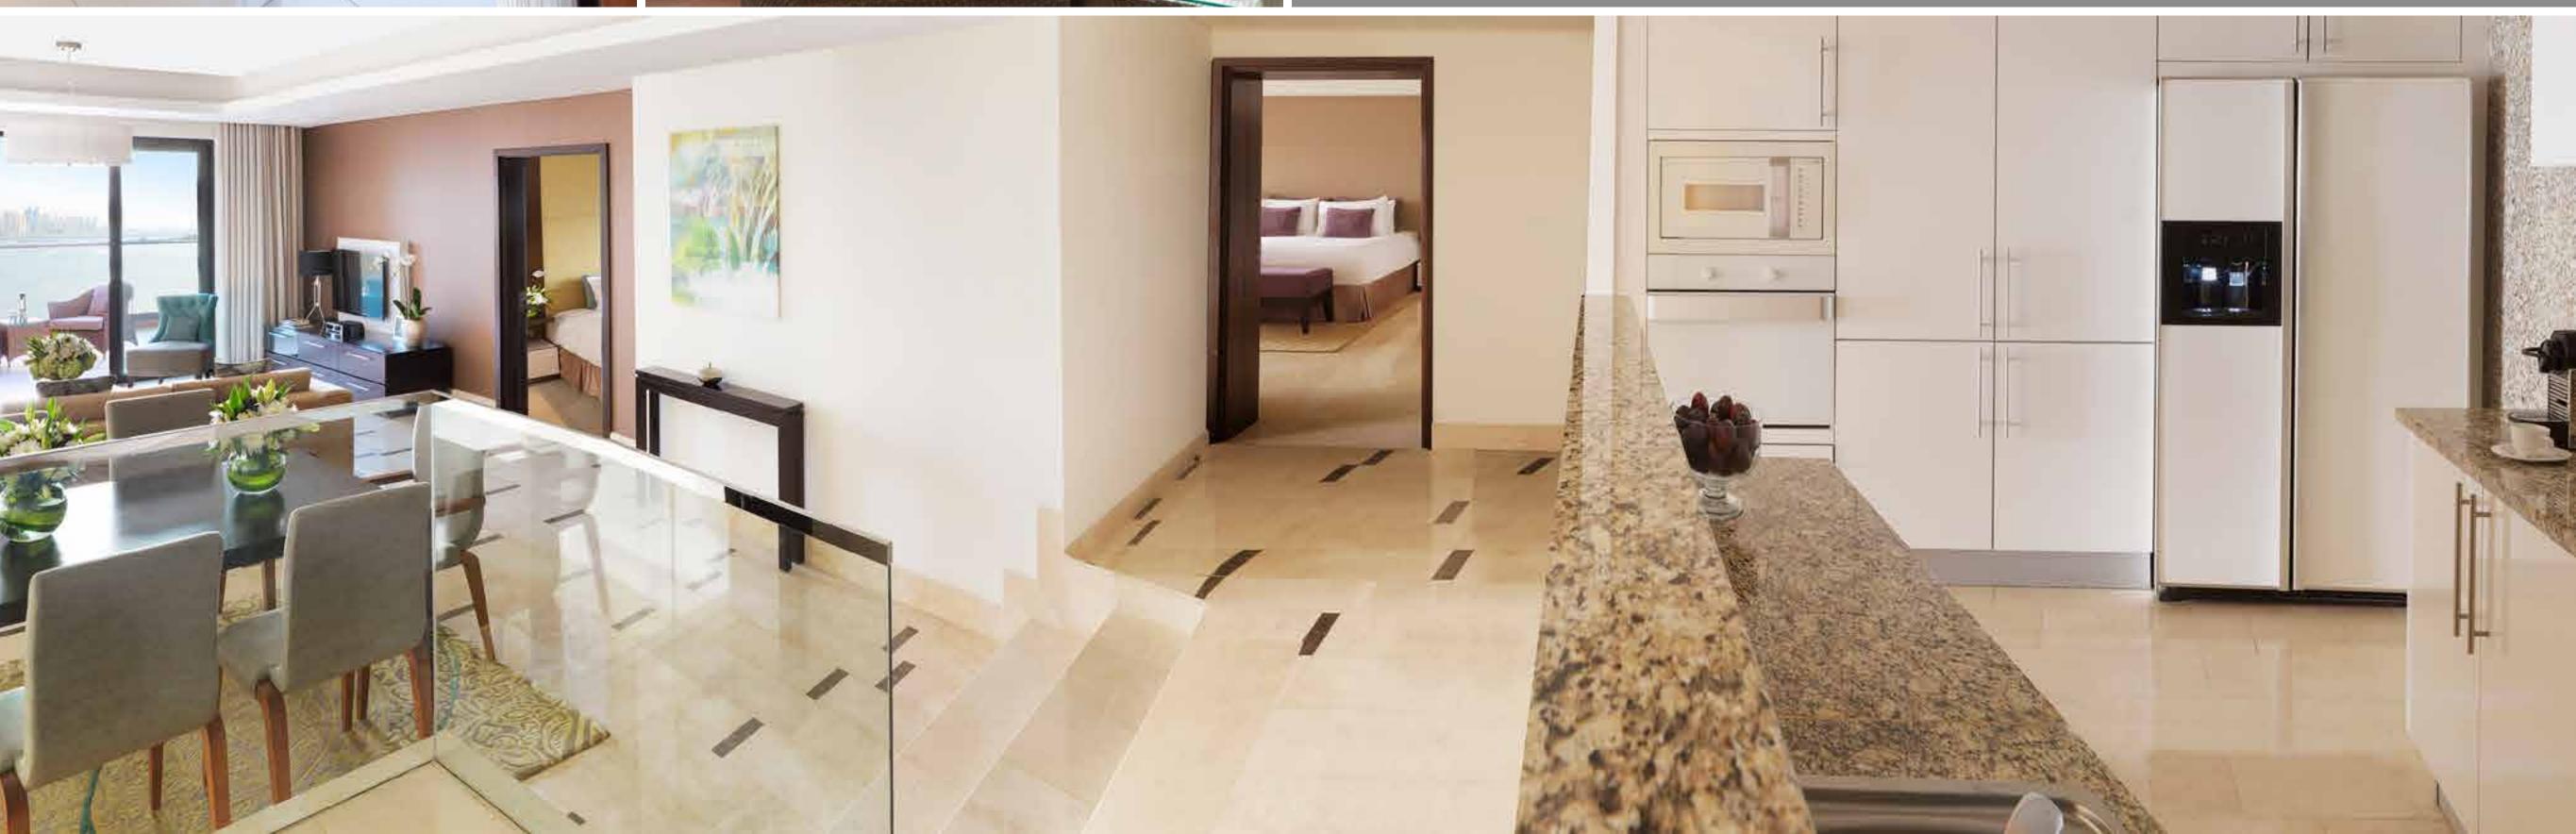

## **APARTMENTS**

## ONE BEDROOM APARTMENT · TWO BEDROOM APARTMENT

## FAIRMONT APARTMENTS

Beautifully furnished interiors, amplitude of space and stylish appliances defines this lifestyle experience.

- 10 stylishly appointed residences that span between 120 sqm and 220 sqm
- Home office space and dining table, LED televisions, Bose entertainment system
- The two bedroom residences feature a dedicated laundry room
- Custom-built kitchen with cabinetry and appliances
- Private balcony overlooking the Arabian Gulf and the Dubai Marina skyline