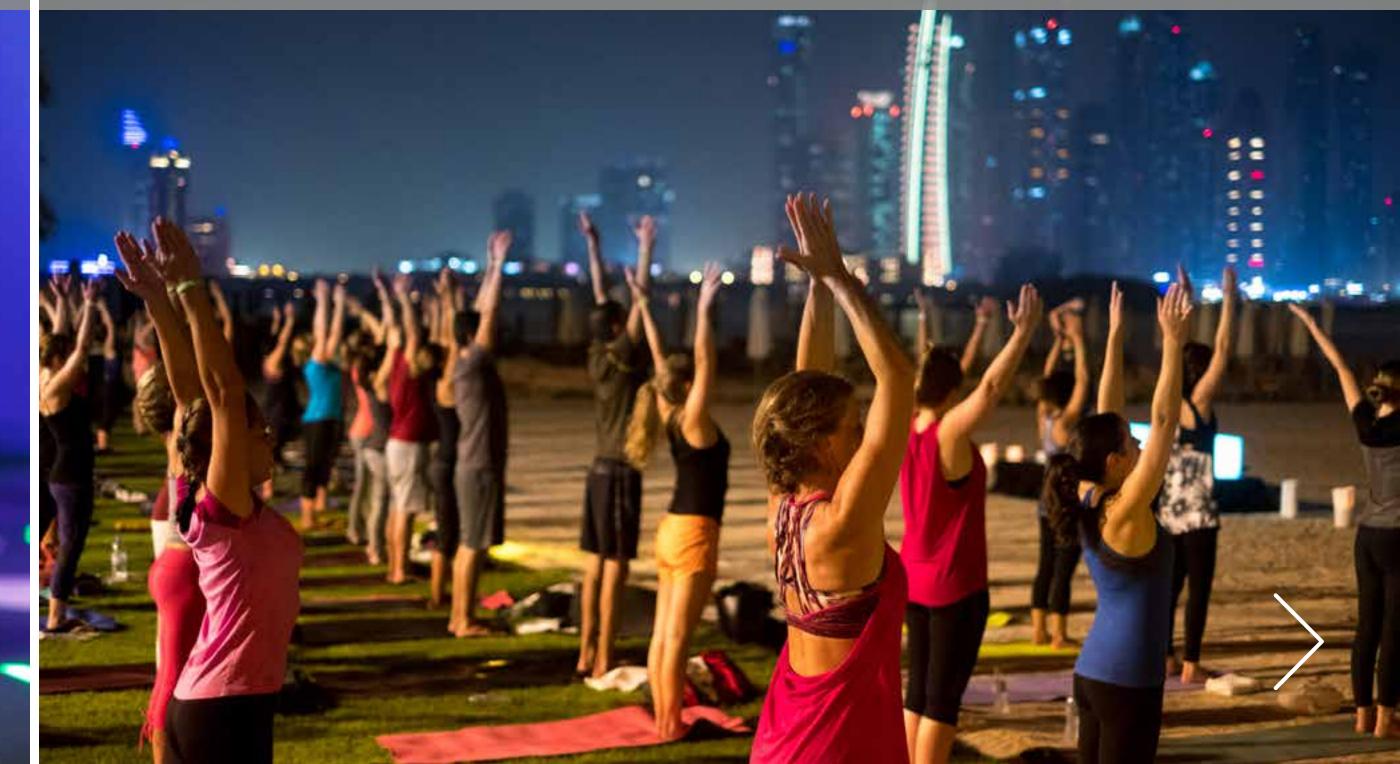

YOGA: VINYASA BASED FLOW CLASS STRENGTHENING THE BODY AND MIND, WHILST IMPROVING FLEXIBILITY AND THE CONNECTION TO THE BREATH